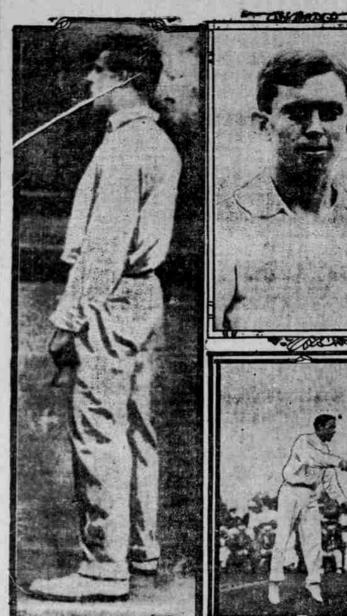

Young McLoughlin, of California, Wins in Opening of Tennis Tourney.

ENTRY LIST LARGEST EVER

Play for United States Championship Finds Larned on Hand to Defend Title-Bunday and Hendricks Play for High Honors Today.

NEWPORT, R. L. Aug. 15 .- The thirtieth annual all-comers tournament in the National Lawn Tennis Championwas begun on the Casino courts today. The only match played in the second round, that between M. E. Mc-Loughlin, the youthful Californian, and D. M. Grant, of Washington, formerly one of the southern doubles champions, was the feature of the day. McLough-

Gardner Beals units.
6-2, 6-1.

Second Round.-M. E. McLoughlin defeated D. M. Grant, 6-2, 6-1, 6-0.

H. W. Sliness defeated M. R. Kernochen by default.

AMERICAN LEAGUE.

WHITE SOX WIN HARD BATTLE

Two Lone Hits.

First game.

NATIONAL LEAGUE.

TENNIS PLAYERS OF NATIONAL PROMINENCE COMPETING THIS WEEK AT NEWPORT, R. I.

Beals C. Wright, Ex-Champion.

and was a pitching duel between Lei-field and Mathewson.

Wittee and Camnitz also had a pitching duel in the second game. The umpiring of Rigier and Emslie dis-pleased the fans and after the first game a few bottles and glasses were thrown at them. Scores:

OVER SCORE TO ENTER RACE

Expert.

Harold H. Hackett, With Alexander,
Doubles Champion.

Frederick B. Alexander. Senator Bailey Issues Orders for \$15,000 Futurity Stake Go.

Maurice E. McLoughlin, California