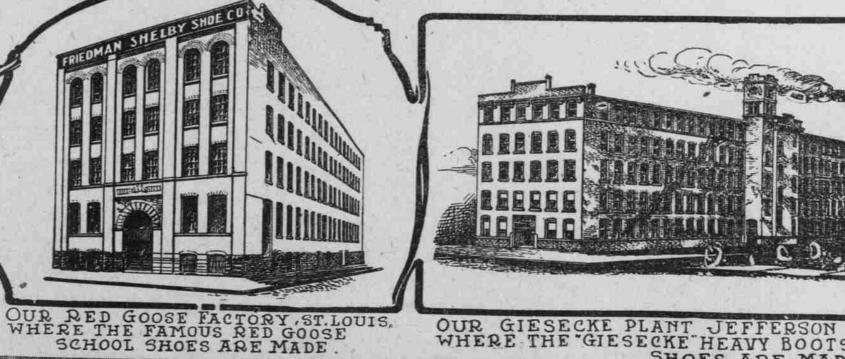

Had Two Factories Three Factories **Factories Factories** 

With the two additional factories this consolidation has given us—the old established 'Giesecke" Factory at Jefferson City, one of the largest shoe factories in the West, and the celebrated "Red Goose" Factory in St. Louis—we can specialize in our "ALL LEATHER" Shoemaking to better advantage than ever before.

We shall continue to make our most popular brands of "ALL LEATHER" Shoes—the "ATLANTIC" for men and the "PACIFIC" and "U. S." for women. We shall also continue to make the well-known brands of the Giesecke-D'Oench-Hays Shoe Co., including the "Giesecke" Shoe and the "Giesecke" Boot, and the "RED GOOSE" SCHOOL SHOES.

OUR GIESECKE PLANT JEFFERSON CITY MO. WHERE THE "GIESECKE" HEAVY BOOTS AND SHOES ARE MADE