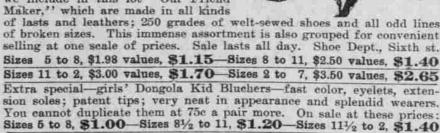

## Children's Shoes Reduced

Saturday is always Children's day in our Shoe Department, therefore we feature children's Shoes. We have several hundred pairs of boys' Shoes, embracing many styles in lasts and weights of leathers. For convenient selling they are grouped in one big lot and sold at the following scale of prices, which represents a saving of 50c to \$1.50 on each pair purchased: Sizes 9 to 131/2, special, pair, \$1.29 Sizes 1 to 51/2, special, pair, \$1.69 Children's School and Dress Shoeswe include in this lot "Our Friend