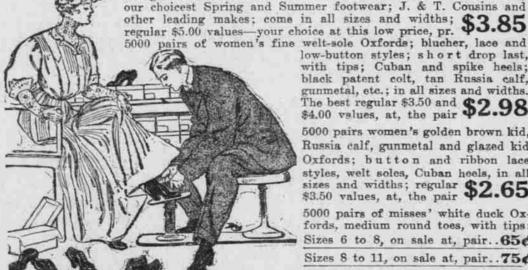

### Women's, Men's, Children's Summer Footw'r Low Priced

5000 pairs of women's imported Russia calf, brown kid, patent colt

and gunmetal Blucher Oxfords and Garden Ties; hand-welt soles;

other leading makes; come in all sizes and widths; \$3.85 regular \$5.00 values—your choice at this low price, pr. \$3.85 5000 pairs of women's fine welt-sole Oxfords; blucher, lace and low-button styles; short drop last, with tips; Cuban and spike heels; black patent colt, tan Russia calf, gunmetal, etc.; in all sizes and widths. The best regular \$3.50 and \$2.98 \$4.00 values, at, the pair

> 5000 pairs women's golden brown kid, Russia calf, gunmetal and glazed kid Oxfords; button and ribbon lace styles, welt soles, Cuban heels, in all sizes and widths; regular \$2.65 \$3.50 values, at, the pair

5000 pairs of misses' white duck Oxfords, medium round toes, with tips: Sizes 6 to 8, on sale at, pair. .65¢ Sizes 8 to 11, on sale at, pair .. 75¢ Sizes 111/2 to 2, on sale at, pair . . 85¢

1000 pairs of children's barefoot Sandals, with ankle straps; tans and patent 49c leather; in sizes 2 to 5 only; best regular 60c values, on sale at this low price 2000 pairs women's white canvas Oxfords, blucher and lace styles; leather and wood Cuban heels; turn soles, in all sizes and widths; regular \$2.50 values at, pair....99¢ 2000 pairs women's Oxfords, in patent colt, vici kid, tan kids and tan calf; broken lines of new, up-to-date footwear, of standard quality and the best styles. \$1.59 The best regular \$3.00 values—buy all you want while they last at, pair 3000 pairs of children's fine patent colt and tan kid Oxfords; extension soles, low heels; all sizes in this lot for misses and children; remarkable values, at these prices: Sizes 6 to 8, \$1.50 values, pair. \$1.19—Sizes 8½ to 11, \$1.75 values, pair. \$1.35 Sizes 11½ to 2, \$2.25 values, pr. \$1.65—Sizes 2½ to 6, \$2.50 values, pair. \$1.98 Children's black kid Scrapper Oxfords, unlined, welt soles; come in sizes from 88c 81/2 to 11; best regular \$1.50 values—buy all you want of them at, special, pair 88c