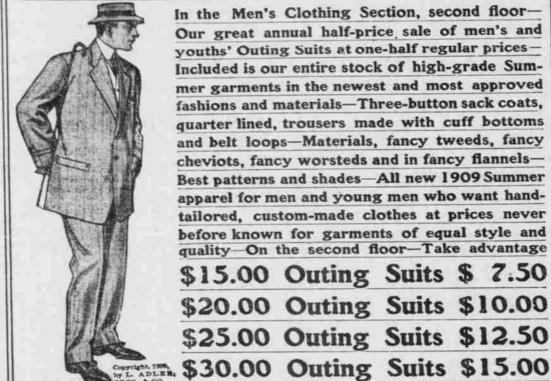

# Suits at Half Regular Prices 5000 Dutch Collars 121/2c Ea

In the Men's Clothing Section, second floor-Our great annual half-price sale of men's and youths' Outing Suits at one-half regular prices-Included is our entire stock of high-grade Summer garments in the newest and most approved fashions and materials-Three-button sack coats, quarter lined, trousers made with cuff bottoms and belt loops-Materials, fancy tweeds, fancy cheviots, fancy worsteds and in fancy flannels-Best patterns and shades—All new 1909 Summer apparel for men and young men who want handtailored, custom-made clothes at prices never before known for garments of equal style and quality-On the second floor-Take advantage \$15.00 Outing Suits \$ 7.50 \$20.00 Outing Suits \$10.00 \$25.00 Outing Suits \$12.50