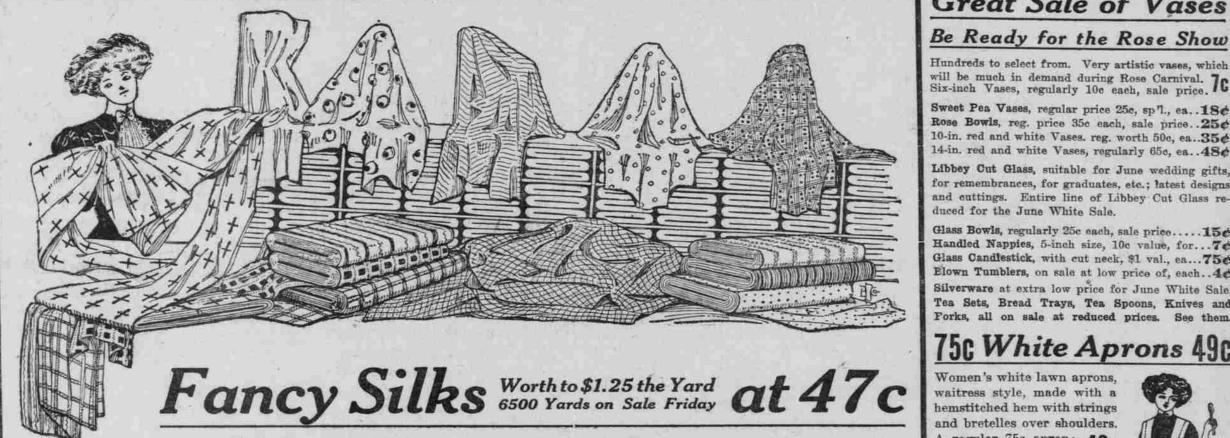

An astounding sale, a mighty movement of silks of the preferred sorts at this absurdly low price because we were fortunate in making the purchase at a great deal less than such grades usually sell for. Louisine, taffeta and messaline weaves in checks, stripes and dots. There's a world of choice in the colors or combinations of colors to be had, and better silks than Portland has seen for many a day at the price. . . . Here are silks that can be used for many purposes -- for waists, shirt waist suits, underskirts, children's dresses, fancy work, etc. . . . The weaves and qualities that sell regularly at \$1.00 and \$1.25 the yard, special for Friday and Saturday 47 C See the Big Double Window Display. Mail orders will be filled from description, but Positively No Samples Sent