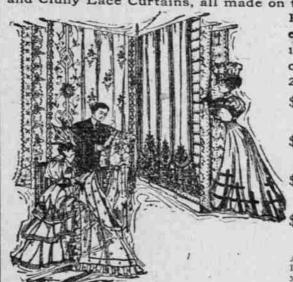

#### Reg. \$7.50 Lace Curtains \$5.85 Pair Reg. \$4.50 Lace Curtains \$3.19 Pair Reg. \$1.50 Lace Curtains \$1.19 Pair

900 pairs of Marie Antoinette, Renaissance, Lacet, Arabe and Cluny Lace Curtains, all made on the best quality of

French nets, both edging and inserting patterns, white or Arabian color, 21 and 3 yds. long-\$7.50 Lace Curtains \$5.85 \$6.50 Lace Curtains

\$4.98 \$5.50 Lace Curtains \$3.98 4.50 Lace Curtains

\$3.19 Also 500 pairs of Scotch Lace Curtains, 3 and 31/2

Reg. \$5.00 Lace Curtains \$3.95 Pair Reg. \$4.00 Lace Curtains \$2.98 Pair Reg. \$3.50 Lace Curtains \$2.33 Pair Reg. \$2.25 Lace Curtains \$1.50 Pair Pairs for 48c | Reg. \$1.50 Lace Curtains \$1.19 Pair