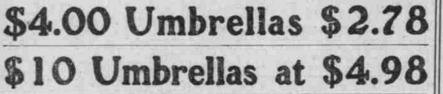

Great Holiday sale of women's fine Umbrellas for today and tomorrow. 500 in this lot. Silk and linen covering; guaranteed fast color and rainproof; gold and pearl handles in beautiful styles. Regular \$3.50 \$2.78 and \$4.00 values. We place them on special sale at, each..... LOT 2-400 women's high-class Umbrellas; fine all-silk covering on the very best frames; gold, silver and pearl handles; 7 and 9 inches \$4.98 long; exquisite styles; regular \$7.50 and \$10 values on sale at...