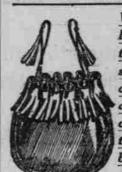

## \$1.25 Bags 79c \$2 Dress Goods

Women's Draw String Bags, exactly like cut. Just the thing for morning shopping and for girls to carry to school. Made of a splendid quality leather; colors brown, green, navy, tan, gray and black. A bag that sells regularly

A lot of just eight dozen for 79c last the price will be only

See the hundreds of new novelties we are showing in domestic and imported jewelry and leather goods.