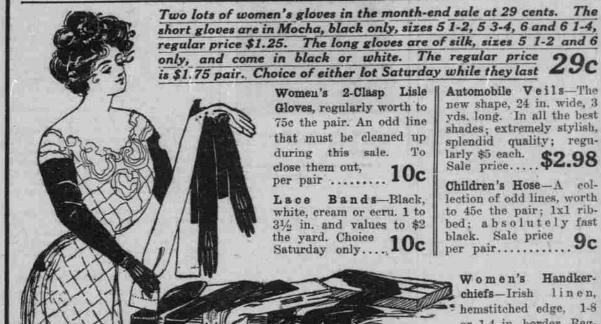

## Short Gloves 29c--Long Gloves 29c

Women's 2-Clasp Lisle Gloves, regularly worth to 75c the pair. An odd line that must be cleaned up during this sale. To per pair ..... 10c

Lace Bands-Black, white, cream or ecru. 1 to 31/2 in. and values to \$2 the yard. Choice 10c Saturday only.... Automobile Veils-The new shape, 24 in. wide, 3 yds. long. In all the best shades; extremely stylish, splendid quality; regularly \$5 each. \$2.98 Sale price....\$2.98

Children's Hose-A collection of odd lines, worth to 45c the pair; 1x1 ribbed; absolutely fast black. Sale price 9c

Women's Handkerchiefs-Irish linen, hemstitched edge, 1-8 or 1-4 in. border, Regular 5 for 50c, sale price each... 9c