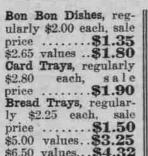

#### Superb Silverware Savings 3-Piece Tea Sets, Cake Baskets, regu-

larly worth \$2.65 each Sale price .... \$1.80 \$4.00 values, \$2.67 \$6.00 values, \$2.99 4-Piece Tea Sets; sugar, creamer, spoonholder and teapot. Regular \$6.50 value, sale price ... \$4.75 \$12 values ... \$8.15

sugar, creamer and teapot, regular \$8.50 value; sale pr \$5.70 \$9.25 value . \$6.15 Dessert Sets, regularly \$6.00 each, sale price .....\$3.99 \$3.50 values \$2.67 Comports, regularly \$4.50 each, sale \$20 values ..\$13.60 price ......\$3.15

ular \$1.50 values, sale Puff Boxes, regular \$2.50 values, Jewel Boxes, regular \$3.50 values, sale \$7.75 values ..\$4.85