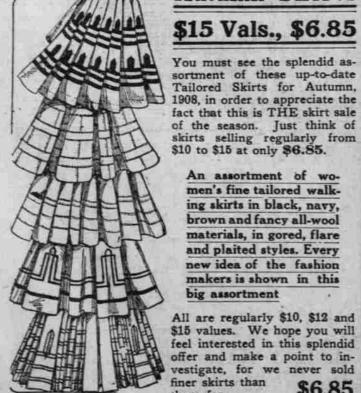

# Autumn Skirts \$15 Vals., \$6.85

You must see the splendid assortment of these up-to-date Tailored Skirts for Autumn, 1908, in order to appreciate the fact that this is THE skirt sale of the season. Just think of

An assortment of women's fine tailored walking skirts in black, navy, brown and fancy all-wool materials, in gored, flare and plaited styles. Every new idea of the fashion makers is shown in this big assortment

All are regularly \$10, \$12 and \$15 values. We hope you will feel interested in this splendid offer and make a point to investigate, for we never sold finer skirts than \$6.85 these for ......

This great Friday Sale offers every woman an opportunity to purchase her Fall hat, for the assortment includes every modish shape, every fashionable color, and styles to suit every face. Do not fail to see this collection. You will agree with us that these trimmed dress and tailored hats are the best values you have ever seen.