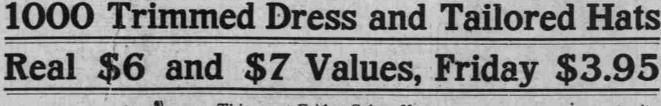

All are regularly \$10, \$12 and \$15 values. We hope you will feel interested in this splendid offer and make a point to investigate, for we never sold finer skirts than \$6.85 these for ......

This great Friday Sale offers every woman an opportunity to purchase her Fall hat, for the assortment includes every modish shape, every fashionable color, and styles to suit every face. Do not fail to see this collection. You will agree with us that these trimmed dress and tailored hats are the best values you have ever seen.

The shapes are made of silk, velvet and felt-small, medium and large hats. Trimmed with the latest fancy feathered effects, quills, wings, ribbons, velvet, etc. Wide range of new colorings, \$3.95 including black. \$6 and \$7 values at