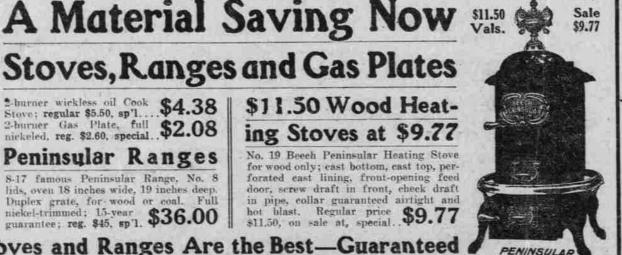

Stove; regular \$5.50, sp'1...\$4.38 2-burner Gas Plate, full \$2.08 niekeled, reg. \$2.60, special. \$2.08 Peninsular Ranges

8-17 famous Peninsular Range, No. 8 lids, oven 18 inches wide, 19 inches deep. Duplex grate, for wood or coal. Full niekel-trimmed; 15-year guarantee; reg. \$45, sp 1. \$36.00 \$11.50 Wood Heating Stoves at \$9.77

No. 19 Beech Peninsular Heating Stove for wood only; east bottom, east top, perforated east lining, front-opening door, screw draft in front, check draft in pipe, collar guaranteed airtight and hot blast. Regular price \$9.77 \$11.50, on sale at, special.