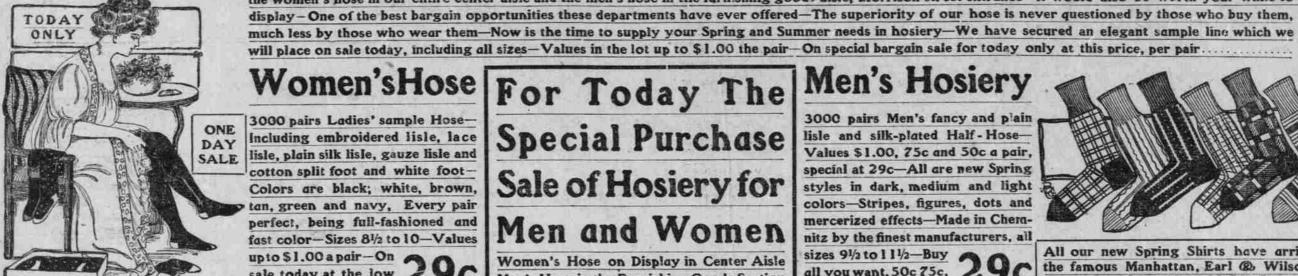

# On Sale Today for 29c Women's and Men's Hose

A special purchase by our representatives in the East of Women's and Men's Hosiery, has brought about one of the best bargain events of the season, and the arrival of these hose yesterday by freight, consisting of over 6000 pairs of women's and men's hose, will be placed on sale this morning and continue throughout the day. We have made an arrangement for the display of the women's hose in our entire center aisle and the men's hose in the furnishing goods aisle, Morrison street entrance-It would also be worth your while to see the window

### Comfort Shoes Special Prices

400 pairs of old ladies' Comfort Lace Shoes, made with on-sense toes and heels, hand-turn soles; ne soft vici kid and leather; \$1.50-\$1.75 vals. \$1.19

Women's Hose

3000 pairs Ladies' sample Hose-Including embroidered lisle, lace lisle, plain silk lisle, gauze lisle and cotton split foot and white foot-Colors are black; white, brown, tan, green and navy, Every pair perfect, being full-fashioned and fast color-Sizes 81/2 to 10-Values upto\$1.00 a pair-On sale today at the low price of only, pair.

## For Today The Special Purchase Sale of Hosiery for Men and Women

Women's Hose on Display in Center Aisle Men's Hose in the Furnishing Goods Section

3000 pairs Men's fancy and plain lisle and silk-plated Half-Hose-Values \$1.00, 75c and 50c a pair, special at 29c-All are new Spring styles in dark, medium and light colors-Stripes, figures, dots and mercerized effects-Made in Chemnitz by the finest manufacturers, all sizes 91/2 to 1 11/2-Buy all you want, 50c 75c,