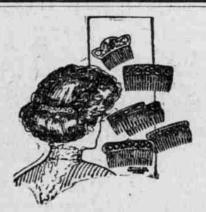

### Nov'lty Back Combs

ALL AT LOWEST SALE PRICES Lot No. 1-Beautiful lot of fine Back

Combs, shell or amber, mounted with the latest rose gold-finished mounts-Sale price......48¢, 68¢, 98¢ Lot No. 2-Very stylish amber and shell Back Combs, in rose and satin finish gold mounts, pretty novel designs; sale price, \$1.19 \$1.38 \$1.59 \$1.98 Lot No. 3-Handsome Combs in the latest Parisian styles; some neat, plain tops, in solid gold and an infinite variety of other exquisite mountings-

Sale price: \$2.19, \$2.37, \$2.78, \$2.08 Lot No. 4-The smartest novelty designs of the season in Back Combs, latest conceptions, no two alike; extra values-

\$3.38, \$3.57, \$3.79, \$4.18 Lot No. 5-Swellest and most stylish Combs ever shown in Portland-only one or two of a kind, most extreme novelties of the season; all the latest Parisian creations. The kind of a comb not usually seen in sales. Sale price from......\$5.38 to \$11.78 Lot No. 6-The "Ethel Barrymore" Comb, latest high cutout style, in shell and amber, designs are copies of \$25,00 and \$35.00 combs, in real shell-Sale price from ..... \$3.38 to \$5.78