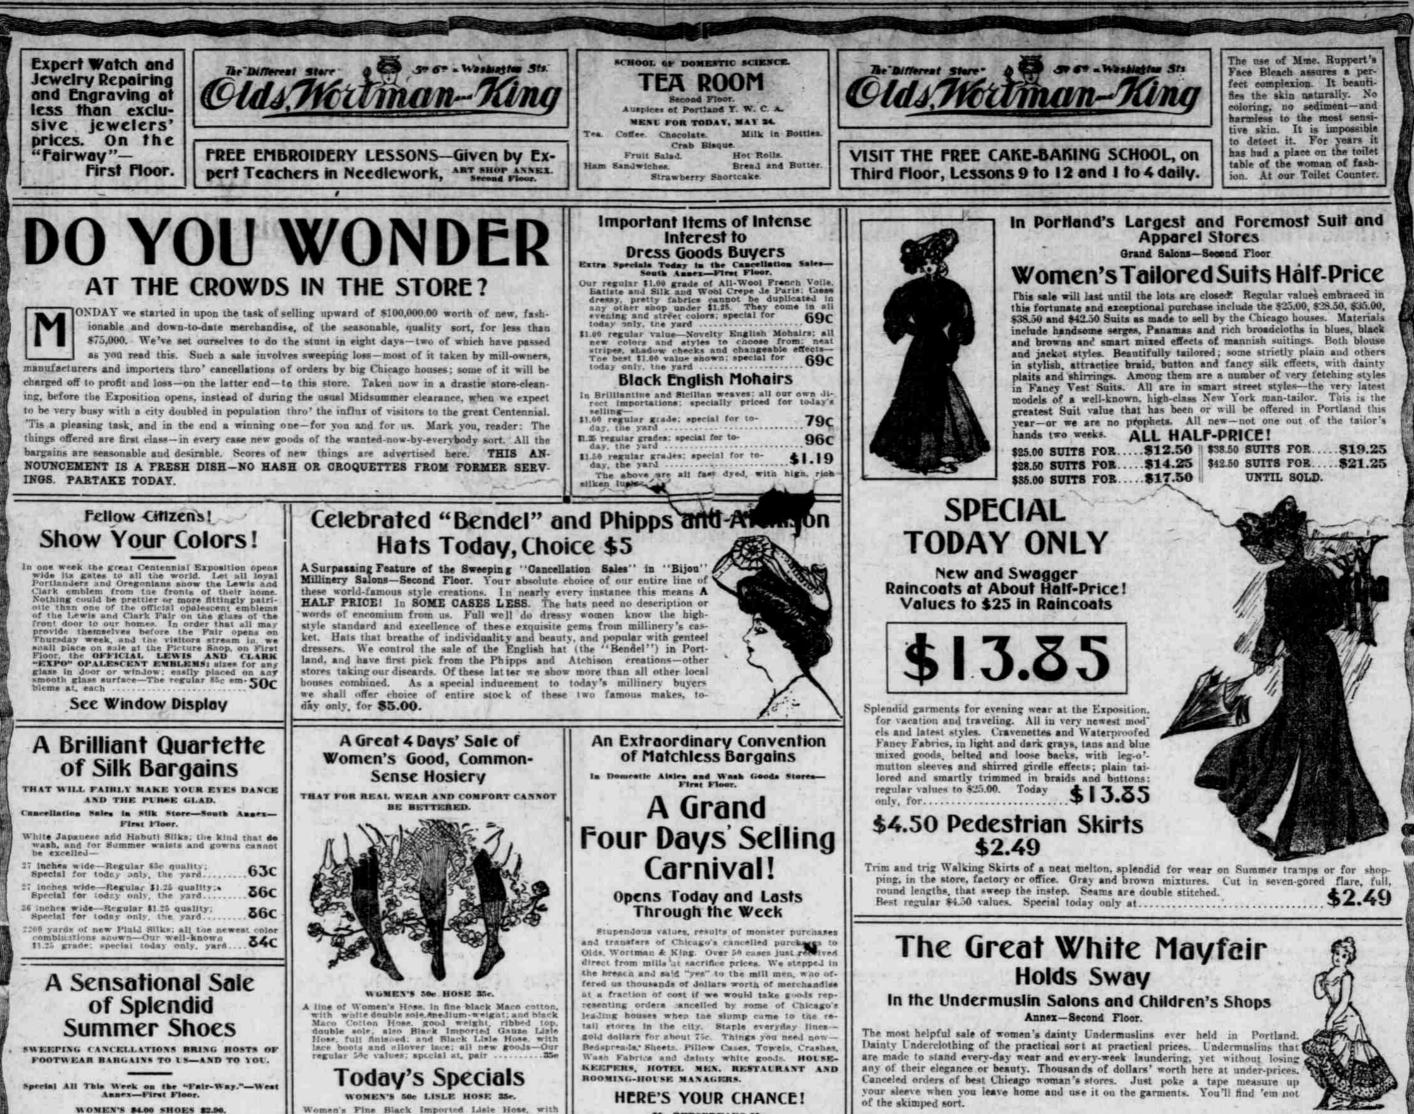

THE MORNING OREGONIAN. WEDNESDAY, MAY 24, 1903.



#### WOMEN'S \$4.00 OXFORD TIES \$2.00.

Red Kid Oxford Ties, large eyelets, Louis XV heels -Regular value \$4.90; special at, the pair. \$2.00

# MEN'S \$3.50 SHOES AND TIES \$3.75.

#### MISSES' AND CHILDREN'S SHOES.

Misses' and Children's "Pingree" Shoes, vici kid lace, spring heel, patent tip. The name Pingree stamped on a suce means standard of merit-

Sizes 1145 to 2-Regular value \$2.50; special at.

#### \$3.50 OXFORDS FOR MEN \$2.75.

Tan Genuine Russia Calf Low Shoes, also Velour Calf and Vici Oxford Ties; a large assortment-Regular value \$2.50; special at, the pair....\$2.75

# BOYS' \$2.50 LACE SHOES \$1.75.

#### WOMEN'S \$2.00 OXFORD TIES \$1.50

# WOMEN'S \$2.50 OXFORD TIES \$1.60.

Women's Chocolate Color Kid Oxford Ties, Blucher cut; just received from one of the leadi