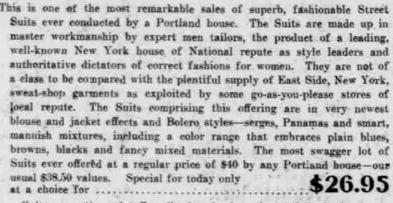

# Two Specials For Today Only!

Women's New and Hand-some \$38.50 Smartly \$26.95 Tailored Street Suits

Suits are satin and taffeta lined and trimmed tastefully in fancy

Stylish \$12.50 and \$13.50 Walking Skirts

Today Only for

black and fancy mixed granite cloths, cheviots and fancy serges. In narrow and wide plaited and accordion plaited styles and severely tailored effects. Some are handsomely trimmed in taffeta to match materials. Buying and selling-as we do-more skirts in a year than any other two Portland houses combined, is an evidence in itself of the superiority of our styles and materials, as well as low prices Today's offering is the best we have ever yet been able to make \$12.50 and \$13.50 values—for the day only