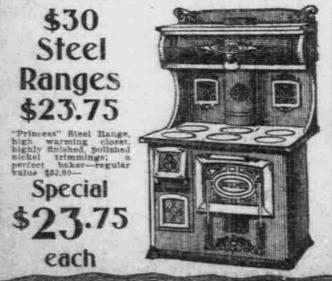

A Great Two-Day Sale

Continued

25c STOVE POLISH ISC.

UMBRELLA STANDS 49c. Umbrella Stands; japanned and decorated; special, each .... 40e \$2.20 CLOTHES WRINGER \$1.79. and Diack—al, per yard.
TODAY'S SPECIALS.
44-inch New French Volie Etamine; all pure wool, with hard-twisted crisp finish; all street colors, including cream and black—unequaled value at \$1.00; special for today only, per yard.
New Mannish Sultings. In neat checks and stripes; good color assoriment to choose from—regular 50c value; special for today only, yard.
New Black All-Wool Serge and Volle Etamine; splendid values at the regular price, 50c per yard; special for today only. 41e KITCHEN SAW 16c. 14-inch Kitchen Saw; very useful article; special at, each .. 16e \$1.50 CARVING SETS \$1.15. 50c CUSPIDORS 25c. TOILET SETS. Specials in the Undermuslin Section, the 12-piece Decorated Tollet Sci-regular value \$7.75; special, Wardrobe Stores and Art Shop Follow the Sign-"To the Annez"-Second Floor. Great Tea Apron Special Three Elevators Constantis Running Two days-Today and Saturday. Ladies' fine organdie, lawn or linen Tea Aprons, trimmed in lace or embroidery insertion and edging, tucks, medallions and or embroidary insertion and an article and an article and article and article and article arti 