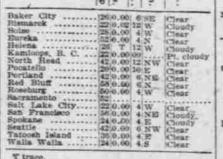

Total sunshine February 12, 1905, 10 hours and 15 minutes; possible, 10 hours and 15 minutes Barometer (reduced to sea level), at 5 P. M. PACIFIC COAST WEATHER

Dia.

WEATHER CONDITIONS. Fair weather continues in the North Pa-cific States. The cold has moderated slightly in all sections except along the immediate coast, where the temperature remains nearly stationary. Heavy frosts occurred Monday morning in California.

The indications are for fair weather Tue day, with slightly higher temperatures. Forecasts made at Portland at S P. M. for 28 hours ending at midnight, February 14: Portland and vicinity-Tuesday, fair and

slightly warmer; easterly winds. Oregon and Washington-Tuesday, fair, with slowly rising temperatures; easterly winds. esday. EDWARD A. BEALS, District Forse

Portland City bonds for sale, from \$500 520,000. Apply at 210 4th st., near Salm A. H. Maegly. Abe Tichnor. BONDS