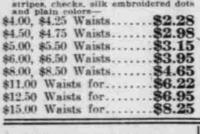

### Wool Waists

Entire stock of this season's wool Waists, prettiest styles, in voiles, Scotch flannels, albatross, botany, French flannels and Venetians, stripes, checks, silk embroidered dots and plain colors— \$4.00, \$4.25 Waists......\$2.28 \$4.50, \$4.75 Waists. \$3.15 \$3.95 \$5.00, \$5.50 Waists. \$6,00, \$6,50 Waists.