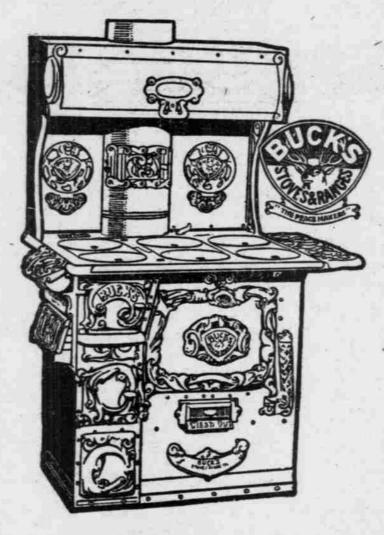

#### \$5.00 IN THIRTY DAYS \$1.00 A WEEK THEREAFTER

BUCK'S RANGES ARE MADE OF SOLID COLD-ROLLED STEEL AND ALL REMOVABLE PARTS OF THE FINEST GRAY IRON. THE FIRE-BOX IS LINED WITH THE "DUPLEX" GRATE, WHICH CAN BE CHANGED FROM WOOD TO COAL BY A "SIMPLE TWIST OF THE WRIST." THE OVENS ARE AIRTIGHT AND BUCKLEPROOF. ALL OVEN DOORS AND RACKS ARE COATED WITH AN INDESTRUCTIBLE WHITE ENAMEL. WHICH CAN BE WASHED LIKE A PLATE. IT IS BY THIS CLEANLY AND SANITARY ENAMEL THAT BUCK'S RANGES ARE KNOWN AS "THE GREAT WHITE ENAMEL LINE." THERE IS NO DRUDGERY ABOUT COOKING WITH THESE FAMOUS STOVES AND RANGES. THE ARRANGEMENT OF FIREBOX, PLUES, DAMPERS AND OVENS IS SO PERFECT THAT THERE IS ABSOLUTELY NO LOSS OF VALUABLE HEAT. THE FIRE BURNS BRIGHTLY AND EVENLY, AND THE OVEN BAKES AND ROASTS QUICKLY AND THOROUGHLY. THERE IS A MAXIMUM OF HEAT WITH A MINIMUM OF FUEL.