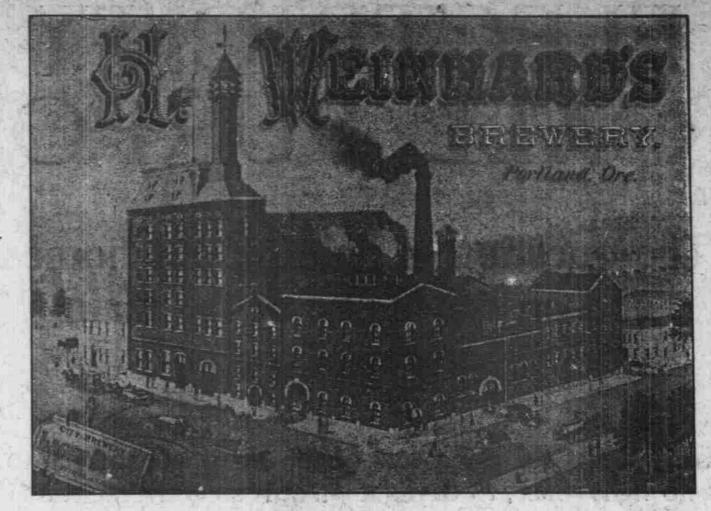

### HENRY WEINHARD'S CITY BREWERY

SITUATED ON THE BLOCK BOUNDED BY BURNSIDE,

ESTABLISHED IN 1862

PORTLAND, OREGON