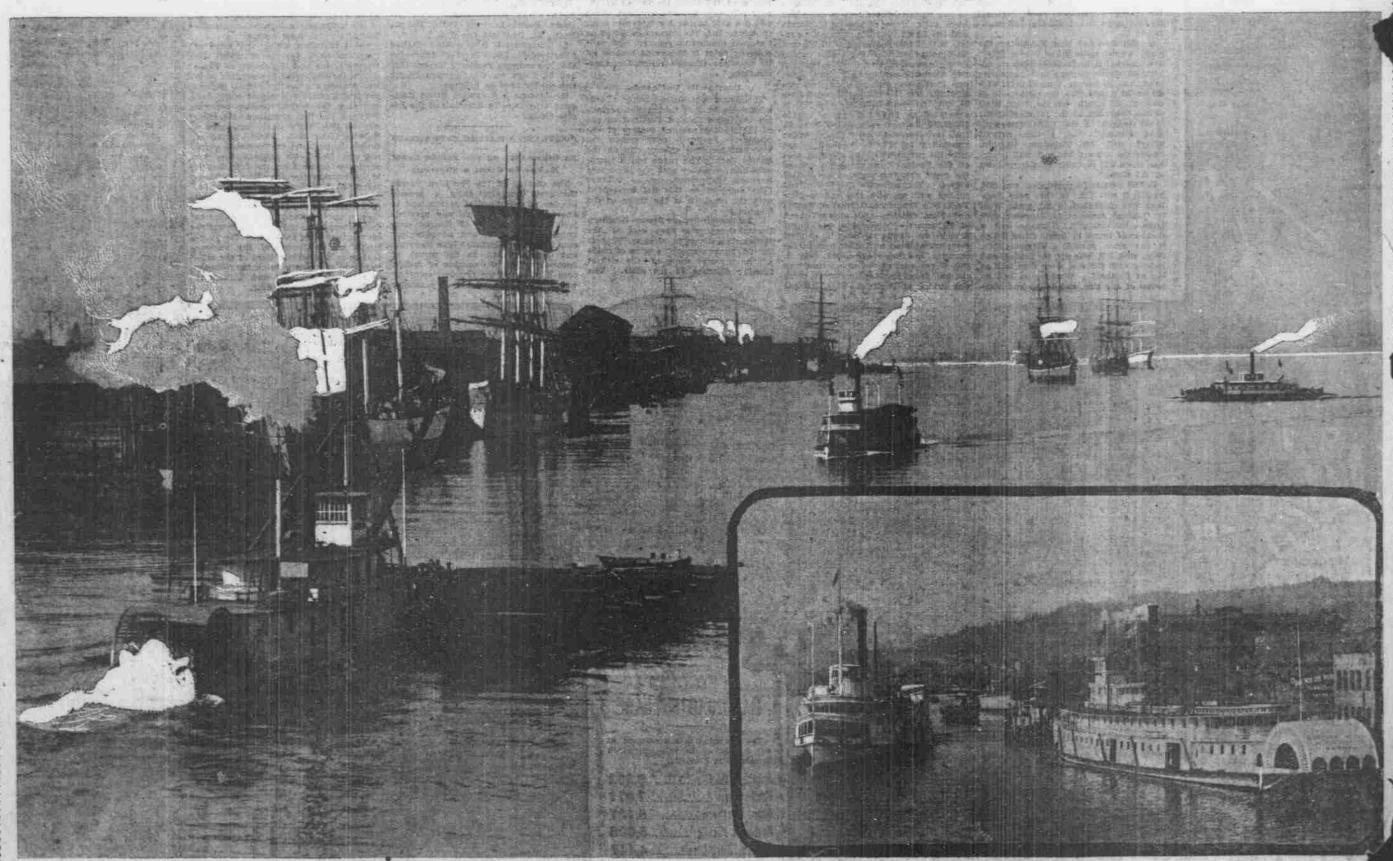

### THE GREAT SHIPPING DISTRICT, PORTLAND HARBOR.

Vessels of 24-feet draft anchor in Portland's harbor and tie up to Portland's docks. Portland's harbor affords ample facilities for the anchorage of deep-water shipping. Portland's will always be able to take care of all the ocean-going vessels that may be in demand to carry the heavy export tonnage of this port.