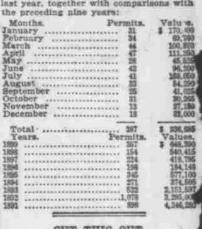

> Portland spent more money for new pulldings last year than in any year since 1863. Up to December 26, City Engineer Chase had issued 387 permits, representing improvements costing \$500.665, an increase of nearly \$300,003 over 1806. In the 10 years from January 1, 1831, to Decem ber 26, 1900, Portland invested \$13,873,915 in new buildings. While building in the early '90s was somewhat in advance of the needs of the city, nearly all these buildings are now occupied, and vacant houses, either in the city or in the suburbs, are scarce. The following table shows the building record for months for last year, together with comparisons with the preceding nine years: