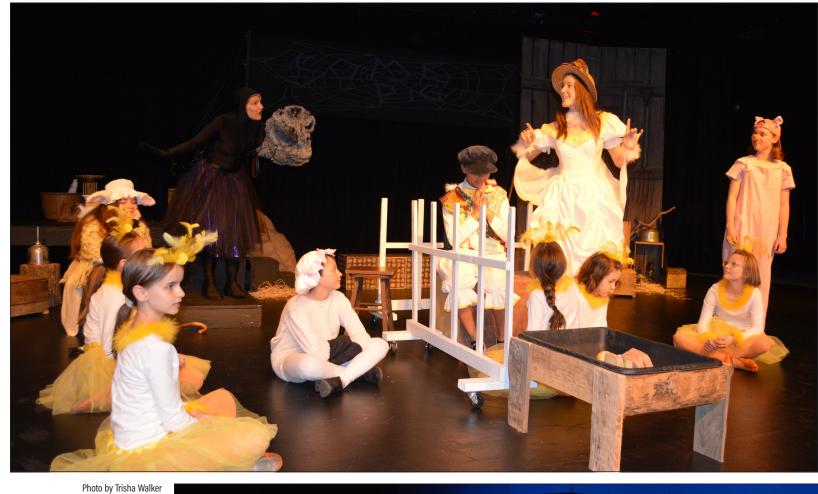

## ON STAGE

Photo by Kirby Neumann-Rea "CHARLOTTE'S WEB" begins its two-week run at Columbia Center for the Arts March 13-14 at 7 p.m., with matinees March 14-15 at 2 p.m. In this scene, Charlotte the spider (Katrina Zavalny, standing, rear right) and Goose (Ella Harty) and Gander (Sophie Thornburg, center) help hatch a plan to protect their new friend Wilbur — "Some Pig" — played by Hanna Clute, right. Jennifer Harty directs the large cast involving youth and adults in the production of the classic E.B. White fable. It is suitable for all ages. Tickets are \$13 for adults, \$8 for students and seniors, and can be purchased at Waucoma Books, the CCA Gallery, or online at www.columbiaarts. org/events/charlottesweb/.