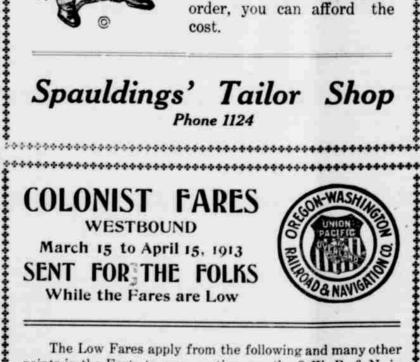

The Low Fares apply from the following and many other points in the East, to any section on the O-W. R. & N. in Idaho, Oregon and Washington.

Atlanta, Ga. \$49.80 Louisville Ky. \$42.85 | Oklahoma City \$35.25 Baltimore, Md. 54.75 Memphis, Tenn. 42.50 Philadelphia, Pa. 54.75 Boston, Mass. 55.15 Milwaukee, Wis. 36.70 Pittsburg, Pa.\_\_ 47.00 Buffalo, N. Y. 47.50 Montgomery, Al. 50.15 St. Louis, Mo. 37.00 Charleston, S.C. 53.90 Muskogee, Ok. 35.20 Denver, Colo. 30.00 Detroit, Mich. 43.50 New York City 55.00 Omaha, Neb. 30.00 Fort Worth, Tex. 40.75 New Orleans\_ 48.05 Kansas City, Mo. 30.00 Minneapolis \_\_\_\_ 30.00 St. Paul, Minn. 30.00 Leavenworth,K. 30.00

## PREPAID ORDERS

Tickets will be delivered without extra charge to anybody at any point where Colonist fares apply, upon deposit with any O-W. R. & N. Agent of the amount.

For full particulars drop a card to

J. H. FREDRICY, Agent O-W. R. & N. Hood River, Oregon.