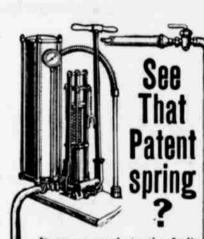

## Bean Magic Spray Pumps

The Bean patent spring (shown in the cut), divides the work; the operator does half at each stroke of the handle, and works against but half the pressure indicated on the gauge. Bean Magics are built in two sizes; both have nonclogging ball valves, porcelained cylinders, and other exclusive Bean features. They're the easiest running, least troublesome pumps on the market.

It means much to the fruit grower who realizes the need for effective spraying, but deplores the ordinary pump with its exhausting labor, its unsatisfactory spray and its continual clogging and bother. This spring is found only in

## Bean Magic Spray Pumps

It would be found in others, but the Bean Patents prevent it. This spring divides the work, permitting the operator to do half the work at each stroke of the handle. And he works against but half the pressure indicated on the gauge. It saves just one-third the labor. Two sizes of Bean Magic pumps; both have Bean patent spring, non-clogging ball valves, and other exclusive features.