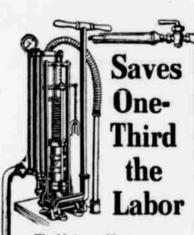

## Bean Magic Spray Pumps

The Bean patent spring (shown in the cut), divides the work; the operator does half at each stroke of the handle, and works against but half the pressure indicated on the gauge. Bean Magics are built in two sizes; both have nonclogging ball valves, porcelained cylinders, and other exclusive Bean features. They're the easiest running, least troublesome pumps on the market.

It means much to the fruit grower who realizes the need for effective spraying, but deplores the ordinary pump with its exhausting labor, its unsatisfactory spray and its continual clogging and bother. This spring is found only in

## Bean Magic Spray Pumps

It would be found in others, but the Bean Patents prevent it. This spring divides the work, permitting the operator to do half the work at each stroke of the handle. And he works against but half the pressure indicated on the gauge. It saves just one-third the labor. Two sizes of Bean Magic pumps; both have Bean patent spring, non-clogging ball valves, and other exclusive features.