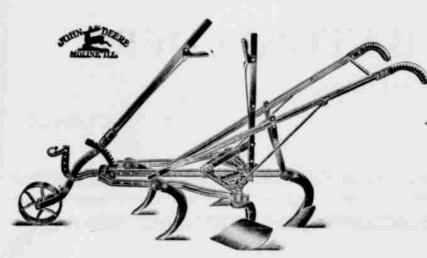

## JOHN DEERE PLOW COMPANY

and carries our own personal guarantee.

Five Tooth Cultivators made entirely of steel--handles and all. Same thing in seven tooth cultivators either with or without Horse Hoe attachments. Cost no more than other kinds.