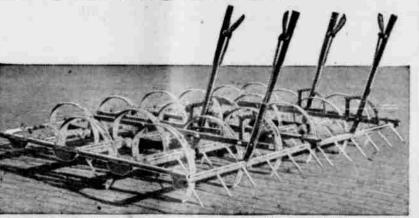

Tooth Harrow is the most popular tool of its kind offered. Has steel shoes for traveling, is made in two sections, and clamps are malleable, thereby insuring them against breakage and trouble.

We have a beautiful line of Buggies,

We have one on our floor for your inspection. Make it a point to see it when you are in town.

Complete assortment of Spike Tooth Harrows, all with low levers for getting under trees.

Sections each have 25 teeth and guard rails. Clamps malleable -- we replace all you can break.