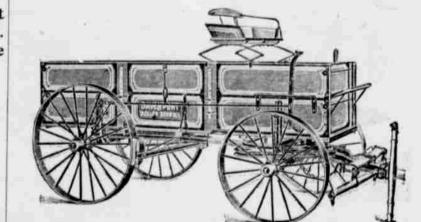

The Davenport Roller Bearing Wag-

on has been a winner wherever used. Several of them have already been sold in the valley -- and every one giving perfect satisfaction. Made entirely of steel, with roller bearing axles. Send for booklet.