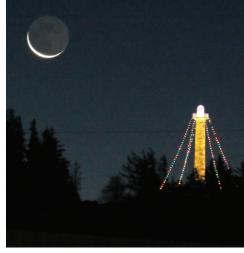

Angora Hiking Club member dues are \$10 annually. Participants need not be club members. For more information and to register, contact Arline LaMear at 503-338-6883.

Jeff Carden

An early morning moon rises next to the Astoria Column.