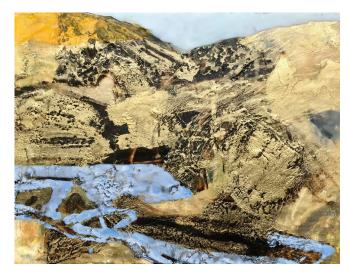

## Landscape painter to offer plein-air workshop in Manzanita

MANZANITA – Artist Jef Gunn will lead a group of students on a beginning plein-air landscape painting workshop at Hoffman Center for the Arts on Friday, Saturday, Sunday and Monday from 9:30 a.m. to 5:30 p.m.

Students will work outdoors as they learn to paint a coastal landscape, using principles of composition, color and mixing.

Tuition for the four-day workshop is \$450. Some materials will be provided. For more information, visit www.hoffmanarts.org.



"And So Finds the Way," by landscape painter Jef Gunn.

# Hike under the full moon to Sunset Beach

GEARHART – Angora Hiking Club will lead explorers on a trek under the full moon at Sunset Beach at 8 p.m. on Saturday.

Explorers will be led by Craig Holt, and set off under sunset skies from Marine Drive between Second and Third streets in Astoria.

Angora Hiking Club member dues are \$10 annually. Participants need not be club members. For more information and to register, contact Arline LaMear at 503-338-6883.



Jeff Carden

An early morning moon rises next to the Astoria Column.

#### Generifus to play at Fort George Brewery

ASTORIA – Indie-Americana band Generifus will perform at Fort George Brewery at 6 p.m. on Sunday.

The project of Northwest artist Spencer Sult, Generifus will