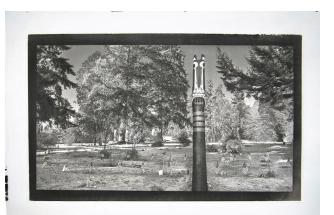

This event is free and open to the public. For more information, visit www.fort-georgebrewery.com.

Spencer Sult, as Generifus, will perform in Astoria on Sunday.

An image made by Chris Villiers depicts an Indigenous gravesite, shown at LightBox Photographic Gallery.

### Three exhibits to open at LightBox Photographic Gallery

ASTORIA – LightBox Photographic Gallery will feature exhibits from artists Julie Moore, Michael Puff and Chris Villiers, each opening at noon on Saturday. Each project will showcase historic photography processes, including photogravure, enhanced lumen printing and the kallitype process.