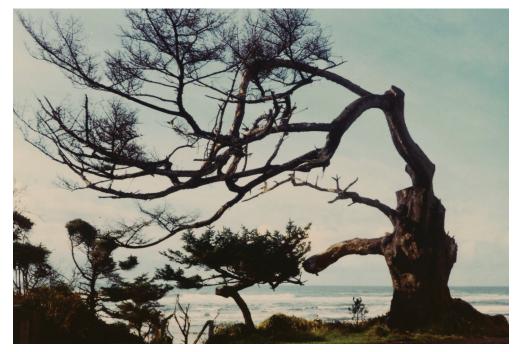

## Sculpted by the wind

The krummholz effect, sometimes used to refer to subalpine trees found growing in solitude among the rocky terrain of mountainous slopes, describes a common sight on the North Coast.

Land, sea, salt and wind interact to shift the direction of resilient coastal trees, leaving them as landmarks of the weather pattern. Monterey cypress, shore pines, western hemlocks and others withstand fierce gusts by adapting in shape, shedding lower

branches and leaning away from the winds. One such twisting krummholz, now living in the memories of some Cannon Beach residents, was known as the Wedding Tree. It once sat near Adams Street, with a view of the Pacific.

"In its day," wrote Cannon Beach painter Jeffrey Hull, describing a watercolor landscape of the tree, "the limbs were said to wrap around, looking like arms to hold you. There was also a bench for watching the sunset."

While the tree no longer stands, a reminder of the landscape in constant motion, many others remain, visible on a drive along U.S. Highway 101, sculptures among the seascape.

Cannon Beach History Center & Museum

A 1968 image shows The Wedding Tree in Cannon Beach, an iconic landmark of decades past. Windswept trees like this one are common along the North Coast.

Coast Weekend is published every Thursday by the EO Media Group, all rights reserved. No part of this publication can be reproduced without consent of the publisher. Coast Weekend appears weekly in The Astorian and the Chinook Observer.