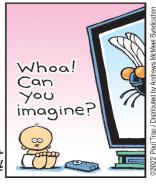

### THATABABY

IS HELD BY THE MEGANEUROPS IS PERMIANA. A GARGANTUAN GRIFFINFLY WITH A 27-INCH WINGSPAN THAT LIVED NEARLY 300 MILLION YEARS AGO!

THE TITLE OF EARTH'S LARGEST INSECT