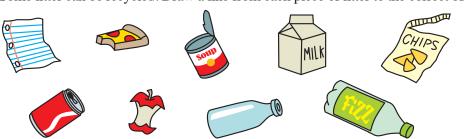

Kid Scoop Puzzler

Some litter can be recycled. Draw a line from each piece of litter to the correct bin.

## **Lunchtime Litter**

- ☐ plastic bottle
- plastic cap
- ☐ straw
- plastic fork
- paper
- ☐ cheese puffs
- soda can
- apple core

Be

Complete Search the newspaper

for five headlines that

are NOT complete sentences. Rewrite each as a complete