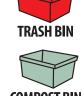

Kid Scoop Puzzler

Some litter can be recycled. Draw a line from each piece of litter to the correct bin.

## RECYCLE BIN