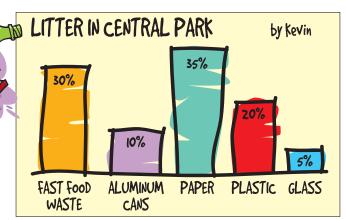

## **Litter Statistics**

Kevin's class picked up litter at the park. He made a chart showing the percentages of the kinds of litter they found. Use the chart to answer these questions:

- 1. What was the most common litter item found? ☐ fast food waste
  ☐ plastic
  ☐ paper
- 2. Was there more glass or plastic in the litter?
  - glass plastic
- 3. What percentage of litter was plastic and paper combined?

**□** 55% **45**% **40**%