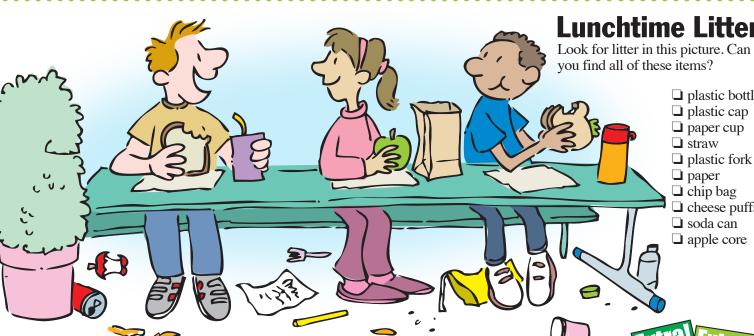

## **Lunchtime Litter**

- ☐ plastic bottle
- plastic cap
- ☐ straw
- plastic fork
- paper
- ☐ cheese puffs
- soda can
- apple core

Be

Complete Search the newspaper

for five headlines that

are NOT complete sentences. Rewrite each as a complete