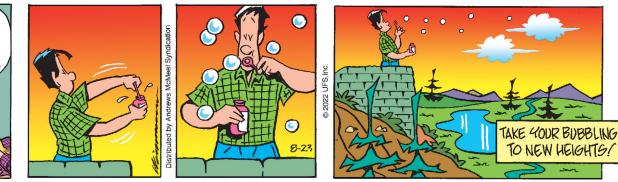

23    25    |                |                  |                | 37<br>37   | 32                 | 28                         | 29       |  |
| 21  22  23    25    | 34             |                  | 4              |            | 32                 | 28                         | 29       |  |
| 21  22  23    25    | 34             |                  | 41             |            | 32                 | 28                         | 29<br>47 |  |
| 21  22  23    25    | 34             | 26               | 41             |            | 32                 |                            |          |  |
| 21  22  23    25    | 34             | 26               | 41             | 37         | 32<br>5<br>45<br>0 |                            |          |  |

# WIZARD OF ID



**ROSE IS ROSE** 



# JANRIC CLASSIC SUDOKU

Fill in the blank cells using numbers 1 to 9. Each number can appear only once in each row, column and 3x3 block. Use logic and process elimination to solve the puzzle. The difficulty level ranges from Bronze (easiest) to Silver to Gold (hardest).

| 9