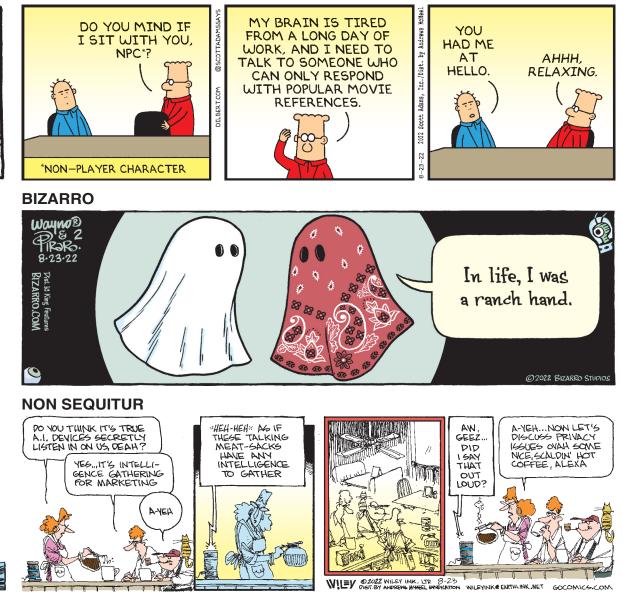

#### BLONDIE



# **RHYMES WITH ORANGE**





DILBERT



# DAY AFTER TOMORROW'S HOROSCOPE THURSDAY, AUG. 25, 2022

ARIES (March 21-April 19). If all this foolishness has you tempted to put on a stoic face and just get through it, you won't be taking full advantage of the situation. Have a little fun. Use the confusion like a magician uses flash-pot powder.

TAURUS (April 20-May 20). To advance you must first to defend your current position. Take stock of your assets; ask for what you need. Whether you get it or not, you will work with what's available and employ the talents of those around you.

**GEMINI (May 21-June 21).** You can relax a bit because there really is no way to force things to go faster. You can force, but it will be the same outcome, so you may as well conserve your energy. It's simply unnecessary to exert your will at this ju