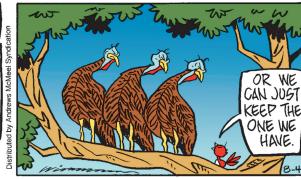

| 1                          | 1                          |      |  |  |
|                   |                                          |                                          |                                                     |                                                |          |                   |                   |                          |                            |                            |      |  |  |
|                   |                                          |                                          |                                                     |                                                |          |                   |                   |                          |                            |                            |      |  |  |







# JANRIC CLASSIC SUDOKU

Fill in the blank cells using numbers 1 to 9. Each number can appear only once in each row, column and 3x3 block. Use logic and process elimination to solve the puzzle. The difficulty level ranges from Bronze (easiest) to Silver to Gold (hardest).

|        | 1 | 6 |   | 7 | 3 |   | 2 |   |
|--------|---|---|---|---|---|---|---|---|
|        |   | 2 |   |   |   | 3 |   | 6 |
|        |   | 8 | 6 |   |   |   | 7 |   |
| 7      | 6 | 4 | 1 |   | 9 |   |   | 5 |
|        |   | 5 |   |   |   | 1 |   |   |
| 8      |   |   | 2 |   | 7 | 6 | 9 | 4 |
|        | 2 |   |   |   | 6 | 8 |   |   |
| 6      |   | 9 |   |   |   | 5 |   |   |
|        | 5 |   | 8 | 4 |   | 7 | 6 |   |
| 5/4/22 |   |   |   |   |   |   |   |   |

## **Rating: BRONZE**

| 3 | 7 | 5 | 4 | 6 | 1 | 9