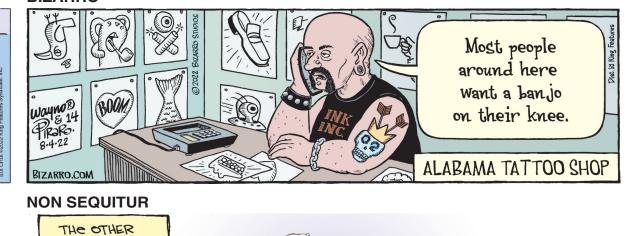

#### BLONDIE



### **RHYMES WITH ORANGE**





### DILBERT

NEIGHBORHOOD WATCH PROGRAM





# HOROSCOPE SATURDAY, AUG. 6, 2022 ARIES (March 21-April 19). Focus on the broader strokes because

DAY AFTER TOMORROW'S

chipping away at small things will be a waste of time and energy when there are so many generalities to establish. Consult those who have done it before to get the correct order.

TAURUS (April 20-May 20). Coming together will be the hardest part, but once the group is established, teamwork will keep the flow going. Soon the collective has a strong magnetic force that keeps everyone connected in productivity.

GEMINI (May 21-June 21). To delay your dreams is dangerous business. What if the excitement wears off, the motivation wanes, the impulse goes away? Do things while you're feeling them. It's better to make a memory than contribute to time's blur.

CANCER (June 22