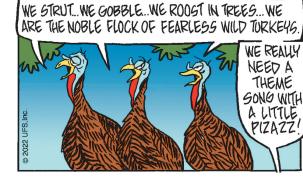

| 1                          | 1                          |      |  |  |
|                   |                                          |                                          |                                                     |                                                |          |                   |                   |                          |                            |                            |      |  |  |
|                   |                                          |                                          |                                                     |                                                |          |                   |                   |                          |                            |                            |      |  |  |







# JANRIC CLASSIC SUDOKU

Fill in the blank cells using numbers 1 to 9. Each number can appear only once in each row, column and 3x3 block. Use logic and process elimination to solve the puzzle. The difficulty level ranges from Bronze (easiest) to Silver to Gold (hardest).

|        | 1 | 6 |   | 7 | 3 |   | 2 |   |
|--------|---|---|---|---|---|---|---|---|
|        |   | 2 |   |   |   | 3 |   | 6 |
|        |   | 8 | 6 |   |   |   | 7 |   |
| 7      | 6 | 4 | 1 |   | 9 |   |   | 5 |
|        |   | 5 |   |   |   | 1 |   |   |
| 8      |   |   | 2 |   | 7 | 6 | 9 | 4 |
|        | 2 |   |   |   | 6 | 8 |   |   |
| 6      |   | 9 |   |   |   | 5 |   |   |
|        | 5 |   | 8 | 4 |   | 7 | 6 |   |
| 5/4/22 |   |   |   |   |   |   |   |   |

## **Rating: BRONZE**

| 3 | 7 | 5 | 4 | 6 | 1 |