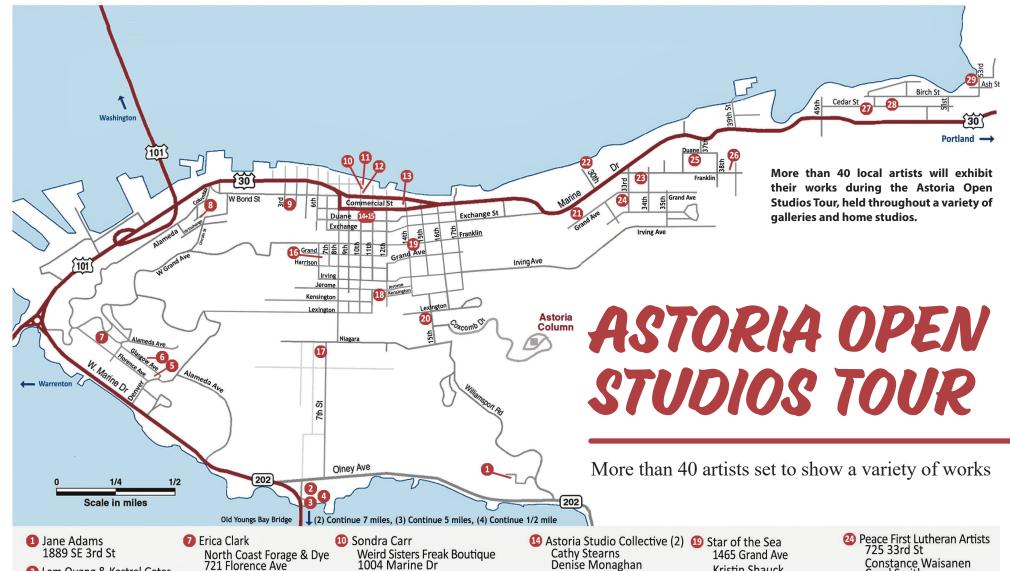

**LEFT: Artist Karina Andrews** demonstrates her woodblock printmaking process at her Astoria studio.

**RIGHT:** Christine Eagon paints in studio.

BY LISSA BREWER

Jane Adams, 1889 S.E. Third St.

Featuring bright and colorful paintings.