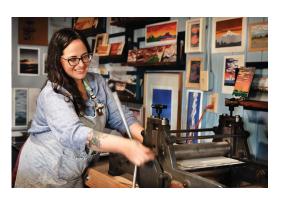

**LEFT: Artist Karina Andrews** demonstrates her woodblock printmaking process at her Astoria studio.

**RIGHT:** Christine Eagon paints in studio.

BY LISSA BREWER

Jane Adams, 1889 S.E. Third St.

Featuring bright and colorful paintings.