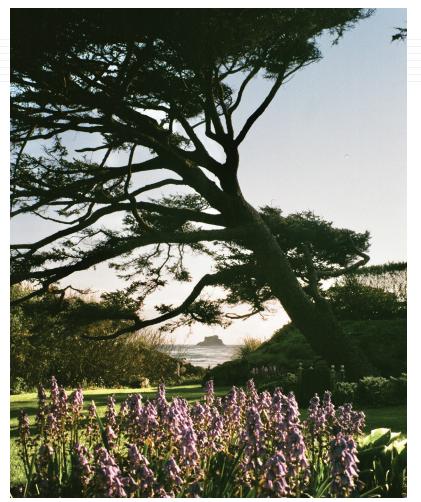

## **Castle Rock, Arch Cape**

For some shorebird colonies nesting among the North Coast's churning seas, home is a castle in the Pacific. It's one admired by beachcombers, gardeners and travelers, named so for its turret-like outline as viewed from the shore.

Sitting just over a half mile offshore from Arch Cape, Castle Rock is home to flocks of brown pelicans, common murres, western gulls and many other migratory

our oast

**Festival** 

birds. Like more than 1,800 of its sister monoliths up and down the Oregon Coast, the sea stack is part of the Oregon Islands National Wildlife Refuge, a series of rocks, reefs and headlands stretching from Tillamook Head to the Oregon-California border.

This castle of the sea was formed by a lava flow known as the Columbia River flood basalts, a finding that dates the rock to an age of about 15 million years. Its presence indicates a series of prehistoric eruptions and ancient shorelines. Formed by soft sediments spread to the coast by the Columbia River, it remains a beacon among today's coastal castles.

veekend

**Castle Rock** sits offshore from an Arch Cape garden.

Lissa Brewer