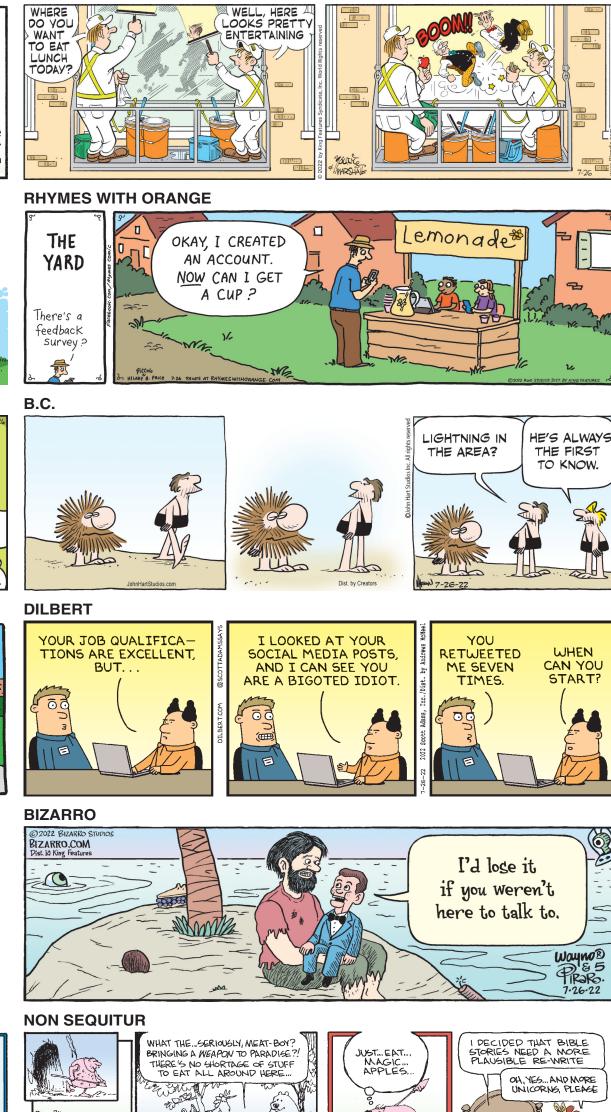

#### **BLONDIE**



# DAY AFTER TOMORROW'S HOROSCOPE THURSDAY, JULY 28, 2022

#### ARIES (March 21-April 19).

Groups get tedious if the same people are always involved, so include new people and different elements to get the fresh energy flowing through. Tonight highlights your gift for timing and wording.

#### TAURUS (April 20-May 20). Events of the day have a high

potential to be misperceived. All misperceptions can be corrected. No need for a quick reaction, though. Settle in and assess matters. Let your strategic mind take over.

#### GEMINI (May 21-June 21).

Your natural response is to be resilient in the face of adversity. When you were a baby trying to walk, you often fell, recovered and walked again. Remember vour basic nature and continue on.

#### CANCER (June 22-July 22).

Work is cyclical. P