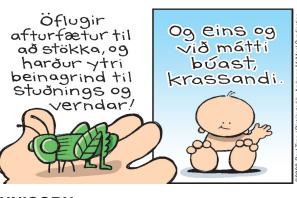

| О | М | _ | Т | R | _ |
| В | Α | Υ | L | Е | Α | F |   | Р | S | - |   |   |
| Α | В | Е | L |   | R | Е | O | _ | Т | Α | ┙ | S |
| S | 0 | L | Е |   | 0 | М | Α | R |   | L | Α | Р |
| Н | 0 | L | D |   | В | Α | D | E |   | S | Т | Υ |

Yesterday's answer 7-22

14

# 4 Big

- fusses **5** Brain
- layer
- 6 Fab Four
- drummer 30 Hitter's
- 7 Dud
- 8 Hearing
- thing
- 9 Prefix
- with night 10 Rock
- producer 33 Highland
- Brian
- 11 Snake's warning
- 17 Tropical
- tuber
- 21 Pre-
- prandial
- prayer
- 23 Entices
- 24 Pen filler

- 43 Blazing
  - 44 Greeted a bully older

# 45 Borodin's

46 Gives a

"Prince

darn? 48 Texter's

"Heav-

- ens!" 49 Estuary
- 50 Busy
- insect 51 Opposite of paleo-

10

# 23 25 26 29 30 34 42 43 46 47 52 55

58

### FRANK AND ERNEST



### **THATABABY**





Thatababy! Now in Icelandic!

### PHOEBE AND HER UNICORN









### **LOLA**



#### SIX CHIX



# **MUTTS**



FANTASTIC'









7/22/22







# JANRIC CLASSIC SUDOKU

Fill in the blank cells using numbers 1 to 9. Each number can appear only once in each row, column and 3x3 block. Use logic and process elimination to solve the puzzle. The difficulty level ranges from Bronze (easiest) to Silver to Gold (hardest).

|   | angoo |   |   | 120 (0 |   | ,,,,,,, |   |   | •                                               |
|---|-------|---|---|--------|---|---------|---|---|-------------------------------------------------|
| 8 | 1     | 7 |   | 2      |   |         | 9 |   | Ra                                              |
|   |       |   | 8 |        |   | 2       |   | 7 |