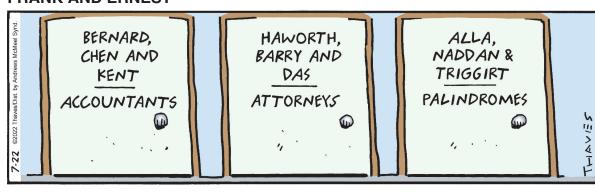

|   |   | Α | R | С |   | О | М | _ | Т | R | _ |
| В | Α | Υ | L | Е | Α | F |   | Р | S | - |   |   |
| Α | В | Е | L |   | R | Е | O | _ | Т | Α | ┙ | S |
| S | 0 | L | Е |   | 0 | М | Α | R |   | L | Α | Р |
| Н | 0 | L | D |   | В | Α | D | E |   | S | Т | Υ |

Yesterday's answer 7-22

14

# 4 Big

- fusses **5** Brain
- layer
- 6 Fab Four
- drummer 30 Hitter's
- 7 Dud
- 8 Hearing
- thing
- 9 Prefix
- with night 10 Rock
- producer 33 Highland
- Brian
- 11 Snake's warning
- 17 Tropical
- tuber
- 21 Pre-
- prandial
- prayer
- 23 Entices
- 24 Pen filler

- 43 Blazing
  - 44 Greeted a bully older

# 45 Borodin's

46 Gives a

"Prince

darn? 48 Texter's

"Heav-

- ens!" 49 Estuary
- 50 Busy
- insect 51 Opposite of paleo-

10

# 23 25 26 29 30 34 42 43 46 47 52 55

58

### FRANK AND ERNEST



### **THATABABY**





Thatababy! Now in Icelandic!

### PHOEBE AND HER UNICORN









### **LOLA**



#### SIX CHIX



# **MUTTS**



FANTASTIC'









7/22/22







# JANRIC CLASSIC SUDOKU

Fill in the blank cells using numbers 1 to 9. Each number can appear only once in each row, column and 3x3 block. Use logic and process elimination to solve the puzzle. The difficulty level ranges from Bronze (easiest) to Silver to Gold (hardest).

|   | angoo |   |   | 120 (0 |   | ,,,,,,, |   |   | •                                               |
|---|-------|---|---|--------|---|---------|---|---|-------------------------------------------------|
| 8 | 1     | 7 |   | 2      |   |         | 9 |   | Ra                                              |
|   |       |   | 8 |        |   | 2