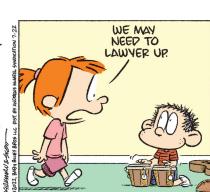

| S | 0 | L | Е |   | 0 | М | Α | R |   | L | Α | Р |
| Н | 0 | L | D |   | В | Α | D | E |   | S | Т | Υ |

Yesterday's answer 7-22

14

# 4 Big

- fusses **5** Brain
- layer
- 6 Fab Four
- drummer 30 Hitter's
- 7 Dud
- 8 Hearing
- thing
- 9 Prefix
- with night 10 Rock
- producer 33 Highland
- Brian
- 11 Snake's warning
- 17 Tropical
- tuber
- 21 Pre-
- prandial
- prayer
- 23 Entices
- 24 Pen filler

- 43 Blazing
  - 44 Greeted a bully older

# 45 Borodin's

46 Gives a

"Prince

darn? 48 Texter's

"Heav-

- ens!" 49 Estuary
- 50 Busy
- insect 51 Opposite of paleo-

10

# 23 25 26 29 30 34 42 43 46 47 52 55

58

### FRANK AND ERNEST



### **THATABABY**





Thatababy! Now in Icelandic!

### PHOEBE AND HER UNICORN









### **LOLA**



#### SIX CHIX



# **MUTTS**



FANTASTIC'









7/22/22







# JANRIC CLASSIC SUDOKU

Fill in the blank cells using numbers 1 to 9. Each number can appear only once in each row, column and 3x3 block. Use logic and process elimination to solve the puzzle. The difficulty level ranges from Bronze (easiest) to Silver to Gold (hardest).

|   | angoo |   |   | 120 (0 |   | ,,,,,,, |   |   | •                                               |
|---|-------|---|---|--------|---|---------|---|---|-------------------------------------------------|
| 8 | 1     | 7 |   | 2      |   |         | 9 |   | Ra                                              |
|   |       |   | 8 |        |   | 2       |   | 7 |                                                 |
|   |       | 3 |   |        |   |         | 1 | 8 | mox