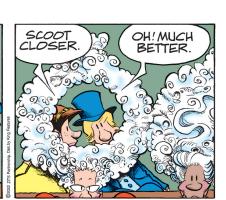

Е |   | 0 | М | Α | R |   | L | Α | Р |
| Н | 0 | L | D |   | В | Α | D | E |   | S | Т | Υ |

Yesterday's answer 7-22

14

# 4 Big

- fusses **5** Brain
- layer
- 6 Fab Four
- drummer 30 Hitter's
- 7 Dud
- 8 Hearing
- thing
- 9 Prefix
- with night 10 Rock
- producer 33 Highland
- Brian
- 11 Snake's warning
- 17 Tropical
- tuber
- 21 Pre-
- prandial
- prayer
- 23 Entices
- 24 Pen filler

- 43 Blazing
  - 44 Greeted a bully older

# 45 Borodin's

46 Gives a

"Prince

darn? 48 Texter's

"Heav-

- ens!" 49 Estuary
- 50 Busy
- insect 51 Opposite of paleo-

10

# 23 25 26 29 30 34 42 43 46 47 52 55

58

### FRANK AND ERNEST



### **THATABABY**





Thatababy! Now in Icelandic!

### PHOEBE AND HER UNICORN









### **LOLA**



#### SIX CHIX



# **MUTTS**



FANTASTIC'









7/22/22







# JANRIC CLASSIC SUDOKU

Fill in the blank cells using numbers 1 to 9. Each number can appear only once in each row, column and 3x3 block. Use logic and process elimination to solve the puzzle. The difficulty level ranges from Bronze (easiest) to Silver to Gold (hardest).

|   | angoo |   |   | 120 (0 |   | ,,,,,,, |   |   | •                                               |
|---|-------|---|---|--------|---|---------|---|---|-------------------------------------------------|
| 8 | 1     | 7 |   | 2      |   |         | 9 |   | Ra                                              |
|   |       |   | 8 |        |   | 2       |   | 7 |                                                 |
|   |       | 3 |   |        |   |         | 1 | 8 | mox                                             |
|   | 6