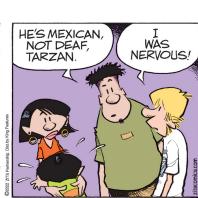

# **BABY BLUES**

7/15/22

JANRIC CLASSIC SUDOKU Fill in the blank cells using numbers 1 to 9. Each number can appear only once in each row, column and 3x3 block. Use logic and process elimination to solve the puzzle. The difficulty