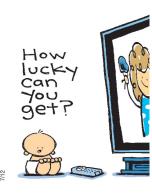

### **THATABABY**

Suddenly, a rock crashed through the ceiling, bouncing off a radio and striking her in the leg!