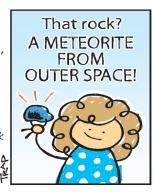

### **THATABABY**

Suddenly, a rock crashed through the ceiling, bouncing off a radio and striking her in the leg!