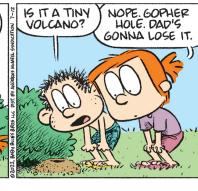

### **THATABABY**

Suddenly, a rock crashed through the ceiling, bouncing off a radio and striking her in the leg!