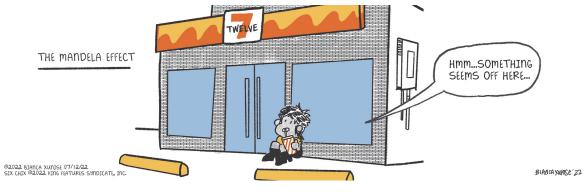

27 Avoid

**30** Sly

29 Bro's sib

chuckle

33 Suffix for

billion

beach-

36 Baby's

1 Curved lines

**DOWN** 

- 2 Bagel feature
- 3 "Life is
- like of 24 Plastic choco-
- lates" 4 Like Peter
- Pan 5 Mozart
- opera 6 — canto
- 7 Roman 2600
- 8 News-
- paper piece
- 9 Veggie
- with florets
- 38 Courses
- 40 Genetic letters

wear

- **42** "— I say!"
- 43 "Casablanca" role
- 44 Online auction
- site 46 Carpets
- 47 Body sci. **48** Tiny
- amounts 50 Here, to Henri

10

#### 12 13 14 15 16 18 21 22 23 24 25 26 28 30 32 31 33 34 35 37 38 39 40 41 42 43 44 45 46 47 48 49 50 51 52 54 53 55 56 57

## FRANK AND ERNEST



### **THATABABY**



Suddenly, a rock crashed through the ceiling, bouncing off a radio and striking her in the leg!





### PHOEBE AND HER UNICORN













## SIX CHIX



# **MUTTS**







# **BABY BLUES**







# **ZITS**







# JANRIC CLASSIC SUDOKU

Fill in the blank cells using numbers 1 to 9. Each number can appear only once in each row, column and 3x3 block. Use logic and process elimination to solve the puzzle. The difficulty level ranges from Bronze (easiest) to Silver to Gold (hardest).

| 4 | 8 |   |   | 9 |   | 7 |   |   | ľ                                               |
|---|---|---|---|---|---|---|---|---|-------------------------------------------------|
|   | 3 |   | 5 |   | 7 |   | 1 |   |                                                 |
| 1 |   | 7 |   | 3 |   |   |   | 5 | mo                                              |
|   |   | 2 |   |   | 3 | 4 |   | 1 | © 2022 Janric Enterprises Dist. by creators.com |
|   | 6 |   |   | 2 |