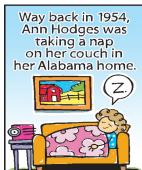

### **THATABABY**

Suddenly, a rock crashed through the ceiling, bouncing off a radio and striking her in the leg!