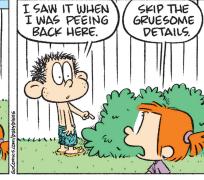

### **THATABABY**

Suddenly, a rock crashed through the ceiling, bouncing off a radio and striking her in the leg!