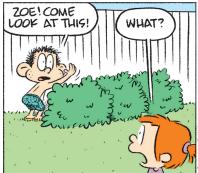

### **THATABABY**

Suddenly, a rock crashed through the ceiling, bouncing off a radio and striking her in the leg!