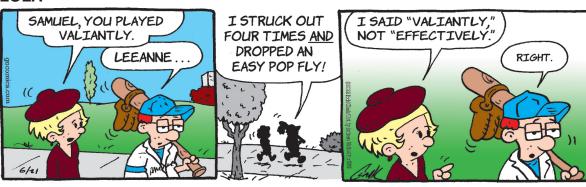

# **TOMORROW'S HOROSCOPE**

start over whenever you want. TAURUS (April 20-May 20). If you rise high enough above the situation, you'll notice that even the most permanent-seeming losses and gains are relatively insignificant. Every change is