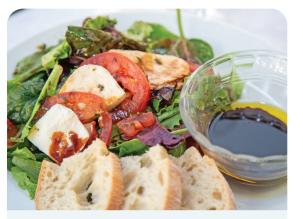

Hailey Hoffman/The Astorian

Fulio's Caprese Salad comes with slices of mozzarella and tomato on a bed of greens with balsamic vinegar.

#### Fulio's, Astoria

Satisfy pasta cravings at this classic spot for mediterranean dishes, featuring a full drink menu and central location in downtown Astoria.

The Winery at Manzanita features snacks, coffee and of course, wine.