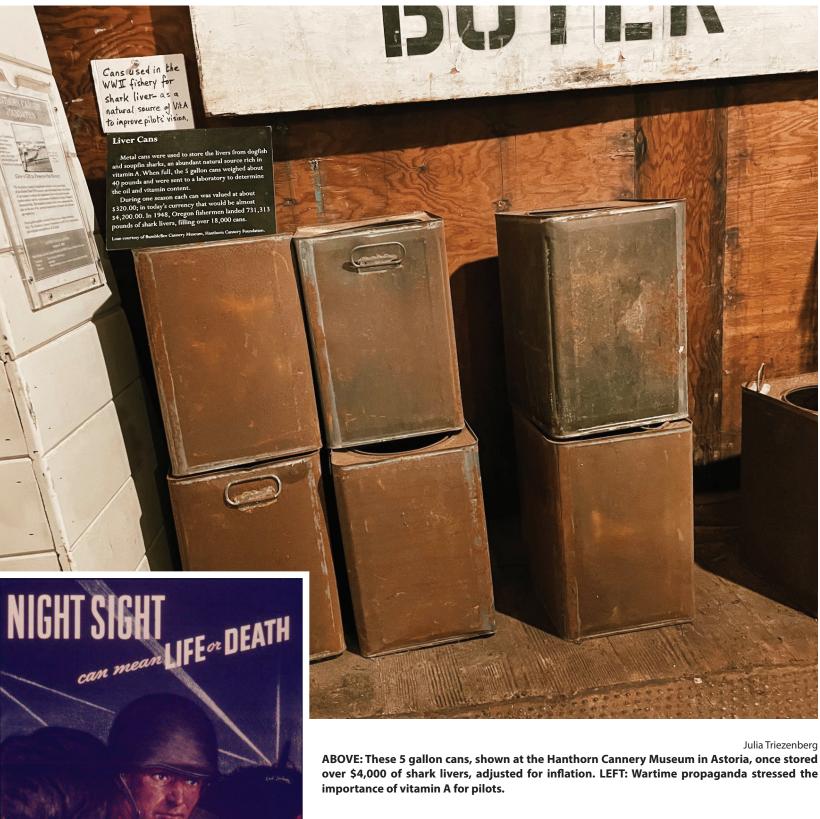

These livers were stored in 5 gallon cans that weighed up to 40 pounds fully when packed. According to the Hanthorn Cannery Museum in Astoria, during one season a can was often worth \$320 each, which totals over \$4,000 in today's money.

But for as profitable as the industry was, its successes were short-lived. Demand plummeted after the invention of synthetic vitamin A in the early 1950s, leaving sharks to their home in the sea.

Julia Triezenberg is an educator at the Columbia River Maritime Museum.

THESE LIVERS WERE STORED IN 5 GALLON CANS THAT WEIGHED UP TO 40 POUNDS WHEN FULLY PACKED. ACCORDING TO THE HANTHORN CANNERY MUSEUM IN ASTORIA, DURING ONE SEASON A CAN WAS OFTEN WORTH \$320 EACH, WHICH TOTALS OVER \$4,000 IN TODAY'S MONEY.