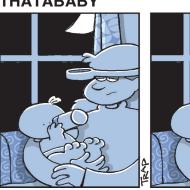

| 14 |    |    |    |
| 15 |    |    | 16 |    |    |    |    |    | 17 |    |    |    |
|    |    | 18 |    |    |    |    |    | 19 |    |    |    |    |
| 20 | 21 |    |    |    |    | 22 | 23 |    |    |    |    |    |
| 24 |    |    |    |    | 25 |    |    |    |    | 26 | 27 | 28 |
| 29 |    |    |    | 30 |    |    |    |    |    | 31 |    |    |
| 32 |    |    | 33 |    |    |    |    |    | 34 |    |    |    |
|    |    |    | 35 |    |    |    |    | 36 |    |    |    |    |
| 37 | 38 | 39 |    |    |    |    | 40 |    |    |    |    |    |
| 41 |    |    |    |    | 42 | 43 |    |    |    |    | 44 | 45 |
| 46 |    |    |    |    | 47 |    |    |    |    | 48 |    |    |
| 49 |    |    |    |    | 50 |    |    |    |    | 51 |    |    |

### FRANK AND ERNEST



**THATABABY** 









### PHOEBE AND HER UNICORN









### **LOLA**





### SIX CHIX



### **MUTTS**













# **ZITS**

5/20/22





JANRIC CLASSIC SUDOKU Fill in the blank cells using numbers 1 to 9. Each number can appear only once in each row, column and 3x3 block. Use logic and process elimination to solve the puzzle. The difficulty level ranges from Bronze (easiest) to Silver to Gold (hardest).

| verranges non Bronze (easiest) to silver to dold |   |   |   |   |   |   |   |   |                                                 |  |
|--------------------------------------------------|---|---|---|---|---|---|---|---|-------------------------------------------------|--|
| 3                                                | 2 |   |   |   |   |   |   | 5 |