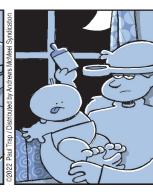

|    |    |    |
| 15 |    |    | 16 |    |    |    |    |    | 17 |    |    |    |
|    |    | 18 |    |    |    |    |    | 19 |    |    |    |    |
| 20 | 21 |    |    |    |    | 22 | 23 |    |    |    |    |    |
| 24 |    |    |    |    | 25 |    |    |    |    | 26 | 27 | 28 |
| 29 |    |    |    | 30 |    |    |    |    |    | 31 |    |    |
| 32 |    |    | 33 |    |    |    |    |    | 34 |    |    |    |
|    |    |    | 35 |    |    |    |    | 36 |    |    |    |    |
| 37 | 38 | 39 |    |    |    |    | 40 |    |    |    |    |    |
| 41 |    |    |    |    | 42 | 43 |    |    |    |    | 44 | 45 |
| 46 |    |    |    |    | 47 |    |    |    |    | 48 |    |    |
| 49 |    |    |    |    | 50 |    |    |    |    | 51 |    |    |

### FRANK AND ERNEST



**THATABABY** 









### PHOEBE AND HER UNICORN









### **LOLA**





### SIX CHIX



### **MUTTS**













# **ZITS**

5/20/22





JANRIC CLASSIC SUDOKU Fill in the blank cells using numbers 1 to 9. Each number can appear only once in each row, column and 3x3 block. Use logic and process elimination to solve the puzzle. The difficulty level ranges from Bronze (easiest) to Silver to Gold (hardest).

| verranges non Bronze (easiest) to silver to dold |   |   |   |   |   |   |   |   |                                                 |  |
|--------------------------------------------------|---|---|---|---|---|---|---|---|-------------------------------------------------|--|
| 3                                                | 2 |   |   |   |   |   |   | 5 |