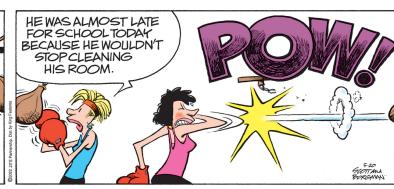

# **ZITS**

5/20/22

JANRIC CLASSIC SUDOKU Fill in the blank cells using numbers 1 to 9. Each number can appear only once in each row, column and 3x3 block. Use logic and process elimination to solve the puzzle. The difficulty level ranges from Bronze (easiest) to Silver to Gold (hardest).