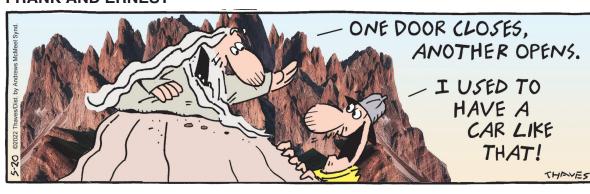

|    |    |    | 14 |    |    |    |
| 15 |    |    | 16 |    |    |    |    |    | 17 |    |    |    |
|    |    | 18 |    |    |    |    |    | 19 |    |    |    |    |
| 20 | 21 |    |    |    |    | 22 | 23 |    |    |    |    |    |
| 24 |    |    |    |    | 25 |    |    |    |    | 26 | 27 | 28 |
| 29 |    |    |    | 30 |    |    |    |    |    | 31 |    |    |
| 32 |    |    | 33 |    |    |    |    |    | 34 |    |    |    |
|    |    |    | 35 |    |    |    |    | 36 |    |    |    |    |
| 37 | 38 | 39 |    |    |    |    | 40 |    |    |    |    |    |
| 41 |    |    |    |    | 42 | 43 |    |    |    |    | 44 | 45 |
| 46 |    |    |    |    | 47 |    |    |    |    | 48 |    |    |
| 49 |    |    |    |    | 50 |    |    |    |    | 51 |    |    |

### FRANK AND ERNEST



**THATABABY** 









### PHOEBE AND HER UNICORN









### **LOLA**





### SIX CHIX



### **MUTTS**













# **ZITS**

5/20/22





JANRIC CLASSIC SUDOKU Fill in the blank cells using numbers 1 to 9. Each number can appear only once in each row, column and 3x3 block. Use logic and process elimination to solve the puzzle. The difficulty level ranges from Bronze (easiest) to Silver to Gold (hardest).

| verranges non Bronze (easiest) to silver to dold |   |   |   |   |   |   |   |   |                                                 |  |
|--------------------------------------------------|---|---|---|---|---|---|---|---|-------------------------------------------------|--|
| 3                                                | 2 |   |   |   |   |   |   | 5 |