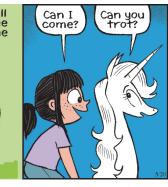

6 |    |    |    |    |    | 17 |    |    |    |
|    |    | 18 |    |    |    |    |    | 19 |    |    |    |    |
| 20 | 21 |    |    |    |    | 22 | 23 |    |    |    |    |    |
| 24 |    |    |    |    | 25 |    |    |    |    | 26 | 27 | 28 |
| 29 |    |    |    | 30 |    |    |    |    |    | 31 |    |    |
| 32 |    |    | 33 |    |    |    |    |    | 34 |    |    |    |
|    |    |    | 35 |    |    |    |    | 36 |    |    |    |    |
| 37 | 38 | 39 |    |    |    |    | 40 |    |    |    |    |    |
| 41 |    |    |    |    | 42 | 43 |    |    |    |    | 44 | 45 |
| 46 |    |    |    |    | 47 |    |    |    |    | 48 |    |    |
| 49 |    |    |    |    | 50 |    |    |    |    | 51 |    |    |

### FRANK AND ERNEST



**THATABABY** 









### PHOEBE AND HER UNICORN









### **LOLA**





### SIX CHIX



### **MUTTS**













# **ZITS**

5/20/22





JANRIC CLASSIC SUDOKU Fill in the blank cells using numbers 1 to 9. Each number can appear only once in each row, column and 3x3 block. Use logic and process elimination to solve the puzzle. The difficulty level ranges from Bronze (easiest) to Silver to Gold (hardest).

| verranges non Bronze (easiest) to silver to dold |   |   |   |   |   |   |   |   |                                                 |  |
|--------------------------------------------------|---|---|---|---|---|---|---|---|-------------------------------------------------|--|
| 3                                                | 2 |   |   |   |   |   |   | 5 |                                                 |  |
|