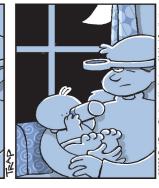

14 |    |    |    |
| 15 |    |    | 16 |    |    |    |    |    | 17 |    |    |    |
|    |    | 18 |    |    |    |    |    | 19 |    |    |    |    |
| 20 | 21 |    |    |    |    | 22 | 23 |    |    |    |    |    |
| 24 |    |    |    |    | 25 |    |    |    |    | 26 | 27 | 28 |
| 29 |    |    |    | 30 |    |    |    |    |    | 31 |    |    |
| 32 |    |    | 33 |    |    |    |    |    | 34 |    |    |    |
|    |    |    | 35 |    |    |    |    | 36 |    |    |    |    |
| 37 | 38 | 39 |    |    |    |    | 40 |    |    |    |    |    |
| 41 |    |    |    |    | 42 | 43 |    |    |    |    | 44 | 45 |
| 46 |    |    |    |    | 47 |    |    |    |    | 48 |    |    |
| 49 |    |    |    |    | 50 |    |    |    |    | 51 |    |    |

### FRANK AND ERNEST



**THATABABY** 









### PHOEBE AND HER UNICORN









### **LOLA**





### SIX CHIX



### **MUTTS**













# **ZITS**

5/20/22





JANRIC CLASSIC SUDOKU Fill in the blank cells using numbers 1 to 9. Each number can appear only once in each row, column and 3x3 block. Use logic and process elimination to solve the puzzle. The difficulty level ranges from Bronze (easiest) to Silver to Gold (hardest).

| verranges non Bronze (easiest) to silver to dold |   |   |   |   |   |   |   |   |                                                 |  |
|--------------------------------------------------|---|---|---|---|---|---|---|---|-------------------------------------------------|--|
| 3                                                | 2 |   |   |   |   |   |   | 5 |