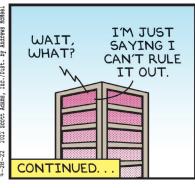

## **BLONDIE**







#### **RHYMES WITH ORANGE**





### B.C.



#### **DILBERT**







### **BIZARRO**



### **NON SEQUITUR**

..50 WE'LL EASE UP FOR THE NEXT QUARTER, ALLOWING THE MARKET TO RELAX THEN WE LAUNCH CAMPAIGN



## W!L=Y@2022 WILEY INK, LTD. 4-28



## **ROSE IS ROSE**











## JANRIC CLASSIC SUDOKU

Fill in the blank cells using numbers 1 to 9. Each number can appear only once in each row, column and 3x3 block. Use logic and process elimination to solve the puzzle. The difficulty level ranges from Bronze (easiest) to Silver to Gold (hardest).

|   |   | 8 |   |   |   | 9 |   | 6 |
|---|---|---|---|---|---|---|---|---|
| 1 |   | 5 |   |   | 9 |   | 7 |   |
|   | 9 |   |   | 3 |   |   | 5 |   |
| 9 |   | 2 |   | 6 | 8 | 1 |   | 3 |
|   |   |   | 3 | 4 | 2 |   |   |   |
| 8 |   | 3 | 1 | 9 |   | 6 |   | 5 |
|   | 6 |   |   | 1 |   |   | 8 |   |
|   | 8 |