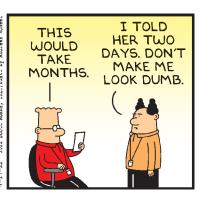

#### **BLONDIE**







#### **RHYMES WITH ORANGE**





#### B.C.







#### **DILBERT**







### **BIZARRO**



## **NON SEQUITUR**



WILEY @ 2022 WILEY INK, LTD. 4-19

## **WIZARD OF ID**







# **ROSE IS ROSE**







## JANRIC CLASSIC SUDOKU

Fill in the blank cells using numbers 1 to 9. Each number can appear only once in each row, column and 3x3 block. Use logic and process elimination to solve the puzzle. The difficulty level ranges from Bronze (easiest) to Silver to Gold (hardest).

| 8 |   |   | 2 | 9 |   |   |   |   |
|---|---|---|---|---|---|---|---|---|
| 4 |   |   | 6 |   |   | 7 |   |   |
|   | 1 |   |   |   | 7 | 8 | 2 |   |
|   |   | 6 |   | 1 |   |   | 5 |   |
| 3 |   |   |   | 7 |   |   |   | 2 |
|   | 5 |   |   | 2 |   | 4 |   |   |
|   | 4 | 2 | 1 |   |   |   | 8 |   |
|   |   | 1 |   |   | 3 |   |   | 6 |
|   |   |   |   | 8 | 2 |   |   | 7 |

## Rating: S