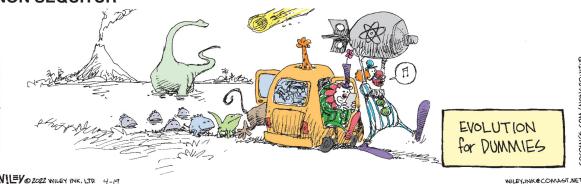

#### **BLONDIE**







#### **RHYMES WITH ORANGE**





#### B.C.







#### **DILBERT**







### **BIZARRO**



## **NON SEQUITUR**



WILEY @ 2022 WILEY INK, LTD. 4-19

## **WIZARD OF ID**







# **ROSE IS ROSE**







## JANRIC CLASSIC SUDOKU

Fill in the blank cells using numbers 1 to 9. Each number can appear only once in each row, column and 3x3 block. Use logic and process elimination to solve the puzzle. The difficulty level ranges from Bronze (easiest) to Silver to Gold (hardest).

| 8 |   |   | 2 | 9 |   |   |   |   |
|---|---|---|---|---|---|---|---|---|
| 4 |   |   | 6 |   |   | 7 |   |   |
|   | 1 |   |   |   | 7 | 8 | 2 |   |
|   |   | 6 |   | 1 |   |   | 5 |   |
| 3 |   |   |   | 7 |   |   |   | 2 |
|   | 5 |   |   | 2 |   | 4 |   |   |
|   | 4 | 2 | 1 |   |   |   | 8 |   |
|   |   | 1 |   |   | 3 |   |   | 6 |
|   |   |   |   | 8 | 2 |   |   | 7 |

## Rating: SILVER

Solution to 4/18/22

| 9 | 7 | 8 |