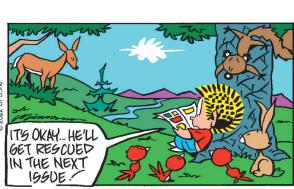

#### **BLONDIE**







#### **RHYMES WITH ORANGE**





#### B.C.







#### **DILBERT**







### **BIZARRO**



## **NON SEQUITUR**



WILEY @ 2022 WILEY INK, LTD. 4-19

## **WIZARD OF ID**







# **ROSE IS ROSE**







## JANRIC CLASSIC SUDOKU

Fill in the blank cells using numbers 1 to 9. Each number can appear only once in each row, column and 3x3 block. Use logic and process elimination to solve the puzzle. The difficulty level ranges from Bronze (easiest) to Silver to Gold (hardest).

| 8 |   |   | 2 | 9 |   |   |   |   |
|---|---|---|---|---|---|---|---|---|
| 4 |   |   | 6 |   |   | 7 |   |   |
|   | 1 |   |   |   | 7 | 8 | 2 |   |
|   |   | 6 |   | 1 |   |   | 5 |   |
| 3 |   |   |   | 7 |   |   |   | 2 |
|   | 5 |   |   | 2 |   | 4 |   |   |
|   | 4 | 2 | 1 |   |   |   | 8 |   |
|   |   | 1 |   |   | 3 |   |   | 6 |
|   |   |   |   | 8 | 2 |   |   | 7 |

## Rating: SILVER

Solution to 4/18/22

| 9 | 7 | 8 | 5 | 1 | 3 | 4 | 2 | 6 |
|---|---|---|---|---|---|---|---|---|
| 3 | 4 | 2 | 8 | 7 | 6 |