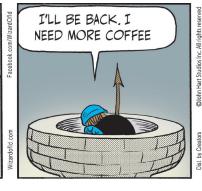

#### **BLONDIE**







#### **RHYMES WITH ORANGE**





#### B.C.







#### **DILBERT**







### **BIZARRO**



## **NON SEQUITUR**



WILEY @ 2022 WILEY INK, LTD. 4-19

## **WIZARD OF ID**







# **ROSE IS ROSE**







## JANRIC CLASSIC SUDOKU

Fill in the blank cells using numbers 1 to 9. Each number can appear only once in each row, column and 3x3 block. Use logic and process elimination to solve the puzzle. The difficulty level ranges from Bronze (easiest) to Silver to Gold (hardest).

| 8 |   |   | 2 | 9 |   |   |   |   |
|---|---|---|---|---|---|---|---|---|
| 4 |   |   | 6 |   |   | 7 |   |   |
|   | 1 |   |   |   | 7 | 8 | 2 |   |
|   |   | 6 |   | 1 |   |   | 5 |   |
| 3 |   |   |   | 7 |   |   |   | 2 |
|   | 5 |   |   | 2 |   | 4 |   |   |
|   | 4 | 2 | 1 |   |   |   | 8 |   |
|   |   | 1 |   |   | 3 |   |   | 6 |
|   |   |   |   | 8 | 2 |   |   | 7 |

## Rating: SILVER

Solution to 4/18/22

| 9 | 7 | 8 | 5 | 1 | 3 | 4 | 2 | 6 |
|---|---|---|---|---|---|---|---|---