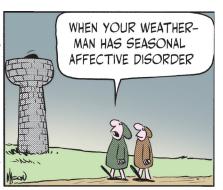

#### **BLONDIE**







#### **RHYMES WITH ORANGE**





#### B.C.







#### **DILBERT**







### **BIZARRO**



## **NON SEQUITUR**



WILEY @ 2022 WILEY INK, LTD. 4-19

## **WIZARD OF ID**







# **ROSE IS ROSE**







## JANRIC CLASSIC SUDOKU

Fill in the blank cells using numbers 1 to 9. Each number can appear only once in each row, column and 3x3 block. Use logic and process elimination to solve the puzzle. The difficulty level ranges from Bronze (easiest) to Silver to Gold (hardest).

| 8 |   |   | 2 | 9 |   |   |   |   |
|---|---|---|---|---|---|---|---|---|
| 4 |   |   | 6 |   |   | 7 |   |   |
|   | 1 |   |   |   | 7 | 8 | 2 |   |
|   |   | 6 |   | 1 |   |   | 5 |   |
| 3 |   |   |   | 7 |   |   |   | 2 |
|   | 5 |   |   | 2 |   | 4 |   |   |
|   | 4 | 2 | 1 |   |   |   | 8 |   |
|   |   | 1 |   |   | 3 |   |   | 6 |
|   |   |   |   | 8 | 2 |   |   | 7 |

## Rating: SILVER

Solution to 4/18/22

| 9 | 7 | 8 | 5 | 1 | 3 | 4 | 2 | 6 |
|---|---|---|---|---|---|---|---|---|