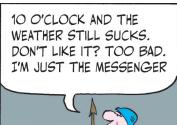

#### **BLONDIE**







#### **RHYMES WITH ORANGE**





#### B.C.







#### **DILBERT**







### **BIZARRO**



## **NON SEQUITUR**



WILEY @ 2022 WILEY INK, LTD. 4-19

## **WIZARD OF ID**







# **ROSE IS ROSE**







## JANRIC CLASSIC SUDOKU

Fill in the blank cells using numbers 1 to 9. Each number can appear only once in each row, column and 3x3 block. Use logic and process elimination to solve the puzzle. The difficulty level ranges from Bronze (easiest) to Silver to Gold (hardest).

| 8 |   |   | 2 | 9 |   |   |   |   |
|---|---|---|---|---|---|---|---|---|
| 4 |   |   | 6 |   |   | 7 |   |   |
|   | 1 |   |   |   | 7 | 8 | 2 |   |
|   |   | 6 |   | 1 |   |   | 5 |   |
| 3 |   |   |   | 7 |   |   |   | 2 |
|   | 5 |   |   | 2 |   | 4 |   |   |
|   | 4 | 2 | 1 |   |   |   | 8 |   |
|   |   | 1 |   |   | 3 |   |   | 6 |
|   |   |   |   | 8 | 2 |   |   | 7 |

## Rating: SILVER

Solution to 4/18/22

| 9 | 7 | 8 | 5 | 1 | 3 | 4 | 2 | 6 |
|---|---|---|---|---|---|---|---|-