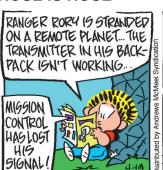

#### **BLONDIE**







#### **RHYMES WITH ORANGE**





#### B.C.







#### **DILBERT**







### **BIZARRO**



## **NON SEQUITUR**



WILEY @ 2022 WILEY INK, LTD. 4-19

## **WIZARD OF ID**







# **ROSE IS ROSE**







## JANRIC CLASSIC SUDOKU

Fill in the blank cells using numbers 1 to 9. Each number can appear only once in each row, column and 3x3 block. Use logic and process elimination to solve the puzzle. The difficulty level ranges from Bronze (easiest) to Silver to Gold (hardest).

| 8 |   |   | 2 | 9 |   |   |   |   |
|---|---|---|---|---|---|---|---|---|
| 4 |   |   | 6 |   |   | 7 |   |   |
|   | 1 |   |   |   | 7 | 8 | 2 |   |
|   |   | 6 |   | 1 |   |   | 5 |   |
| 3 |   |   |   | 7 |   |   |   | 2 |
|   | 5 |   |   | 2 |   | 4 |   |   |
|   | 4 | 2 | 1 |   |   |   | 8 |   |
|   |   | 1 |   |   | 3 |   |   | 6 |
|   |   |   |   | 8 | 2 |   |   | 7 |

## Rating: SILVER

Solution to 4/18/22

| 9 | 7 | 8 | 5 | 1 | 3 | 4 | 2 | 6 |
|---|---|---|---|---|---|---|---|---|
| 3 | 4 | 2 | 8 | 7 |