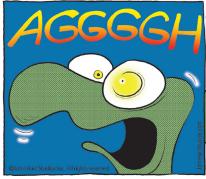

#### **BLONDIE**







#### **RHYMES WITH ORANGE**





#### B.C.







#### **DILBERT**







### **BIZARRO**



## **NON SEQUITUR**



WILEY @ 2022 WILEY INK, LTD. 4-19

## **WIZARD OF ID**







# **ROSE IS ROSE**







## JANRIC CLASSIC SUDOKU

Fill in the blank cells using numbers 1 to 9. Each number can appear only once in each row, column and 3x3 block. Use logic and process elimination to solve the puzzle. The difficulty level ranges from Bronze (easiest) to Silver to Gold (hardest).

| 8 |   |   | 2 | 9 |   |   |   |   |
|---|---|---|---|---|---|---|---|---|
| 4 |   |   | 6 |   |   | 7 |   |   |
|   | 1 |   |   |   | 7 | 8 | 2 |   |
|   |   | 6 |   | 1 |   |   | 5 |   |
| 3 |   |   |   | 7 |   |   |   | 2 |
|   | 5 |   |   | 2 |   | 4 |   |   |
|   | 4 | 2 | 1 |   |   |   | 8 |   |
|   |   | 1 |   |   | 3 |   |   | 6 |
|   |   |   |   | 8 | 2