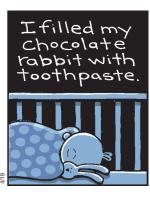

|  |
| Т | Α                       | Н | Ī | T | Ī |   | 0 | Α | Ť | Е | R | S |  |
| S | Т                       | 0 | G | Ī | E |   | Ν | E | E | D | Υ |   |  |

Saturday's answer 4-18

### 19 Lavish affection

- (on) 22 Enlight
  - ened Buddhist
  - 24 Trio
  - after Q 25 "Caught
  - ya!" 26 Thanks-
  - giving dessert 27 Devious
  - arguers 29 Fish story
  - 30 Billboards
  - 33 Lat. and Lith.,
  - once 36 Ejected
  - 38 Swindle 40 Chiang
  - -shek 42 Recognized
  - 43 Swiss
  - river 44 Lewd
  - material
  - 46 "Exodus" author 47 Billions of
  - years 48 Actor
  - Van -50 Peyton's brother

10

Dick

### 12 14 13 15 16 17 18 19 20 21 22 23 24 25 26 27 28 29 30 34 31 32 33 35 36 38 39 40 41 45 46 43 44 47 48 42 49 50 51 52 53 54 55 56 57

### FRANK AND ERNEST



### **THATABABY**









## PHOEBE AND HER UNICORN









### **LOLA**



### SIX CHIX



**MUTTS** 

02022 BIANCA XUNISE 04/19/22 SIX CHIX 02022 KING FEATURES SYNDICATE, INC.

THE TAO TE CHING SAYS, "THE MORE YOU KNOW, THE LESS YOU UNDERSTAND."







BIANCA SUNICE 22







4/18/22







## JANRIC CLASSIC SUDOKU

Fill in the blank cells using numbers 1 to 9. Each number can appear only once in each row, column and 3x3 block. Use logic and process elimination to solve the puzzle. The difficulty level ranges from Bronze (easiest) to Silver to Gold (hardest).

|   | arigot |   | 2.0. | .20 (0 |   | ,,,,,,,,,,,,,,,,,,,,,,,,,,,,,,,,,,,,,,, | 0 | 10 0 | •                                               |
|---|--------|---|------|--------|---|-----------------------------------------|---|------|---------------------