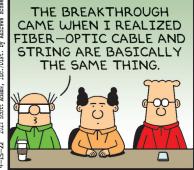

#### **BLONDIE**

MORNINGS

Go big or

go home







#### **RHYMES WITH ORANGE**













**DILBERT** 







#### **BIZARRO**



#### **NON SEQUITUR**







## **WIZARD OF ID**







#### **ROSE IS ROSE**







#### JANRIC CLASSIC SUDOKU

Fill in the blank cells using numbers 1 to 9. Each number can appear only once in each row, column and 3x3 block. Use logic and process elimination to solve the puzzle. The difficulty level ranges from Bronze (easiest) to Silver to Gold (hardest).

|   | 1 |   | 8 | 7 |   |   | 9 |
|---|---|---|---|---|---|---|---|
|   | 8 | 9 | 3 |   |   |   | 6 |
| 5 |   |   |   | 4 |   |   |   |
|   | 4 | 1 |   |   | 2 |   |   |
|   |   |   | 1 | 5 |   |   |   |
|   |   | 6 |   |   | 9 | 4 |   |
|   |   |   | 4 |   |   |   | 8 |
| 6 |   |   |   | 3 | 1 | 9 |   |
| 8 |   |   | 5 | 1 |   | 7 |   |

#### Rating: GOLD

Solution to 4/15/22

| 8 | 1 | 7 | 5 | 9 | 2 | 4 | 6 | 3