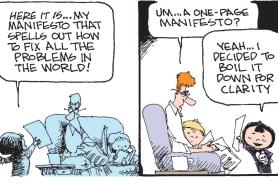

#### **BLONDIE**

MORNINGS

Go big or

go home







#### **RHYMES WITH ORANGE**













**DILBERT** 







#### **BIZARRO**



#### **NON SEQUITUR**







## **WIZARD OF ID**







#### **ROSE IS ROSE**







#### JANRIC CLASSIC SUDOKU

Fill in the blank cells using numbers 1 to 9. Each number can appear only once in each row, column and 3x3 block. Use logic and process elimination to solve the puzzle. The difficulty level ranges from Bronze (easiest) to Silver to Gold (hardest).

|   | 1 |   | 8 | 7 |   |   | 9 |
|---|---|---|---|---|---|---|---|
|   | 8 | 9 | 3 |   |   |   | 6 |
| 5 |   |   |   | 4 |   |   |   |
|   | 4 | 1 |   |   | 2 |   |   |
|   |   |   | 1 | 5 |   |   |   |
|   |   | 6 |   |   | 9 | 4 |   |
|   |   |   | 4 |   |   |   | 8 |
| 6 |   |   |   | 3 | 1 | 9 |   |
| 8 |   |   | 5 | 1 |   | 7 |   |

#### Rating: GOLD

Solution to 4/15/22

| 8 | 1 | 7 | 5 | 9 | 2 | 4 | 6 | 3 |
|---|---|---|---|---|---|---|---|---|
| 3