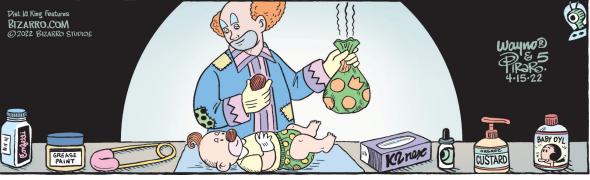

#### **BLONDIE**

MORNINGS

Go big or

go home







#### **RHYMES WITH ORANGE**













**DILBERT** 







#### **BIZARRO**



#### **NON SEQUITUR**







## **WIZARD OF ID**







#### **ROSE IS ROSE**







#### JANRIC CLASSIC SUDOKU

Fill in the blank cells using numbers 1 to 9. Each number can appear only once in each row, column and 3x3 block. Use logic and process elimination to solve the puzzle. The difficulty level ranges from Bronze (easiest) to Silver to Gold (hardest).

|   | 1 |   | 8 | 7 |   |   | 9 |
|---|---|---|---|---|---|---|---|
|   | 8 | 9 | 3 |   |   |   | 6 |
| 5 |   |   |   | 4 |   |   |   |
|   | 4 | 1 |   |   | 2 |   |   |
|   |   |   | 1 | 5 |   |   |   |
|   |   | 6 |   |   | 9 | 4 |   |
|   |   |   | 4 |   |   |   | 8 |
| 6 |   |   |   | 3 | 1 | 9 |   |
| 8 |   |   | 5 | 1 |   | 7 |   |

#### Rating: GOLD

Solution to 4/15/22

| 8 | 1 | 7 | 5 | 9 | 2 | 4 | 6 | 3 |
|---|---|---|---|