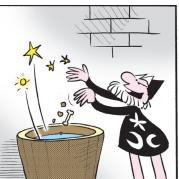

#### **BLONDIE**

MORNINGS

Go big or

go home







#### **RHYMES WITH ORANGE**













**DILBERT** 







#### **BIZARRO**



#### **NON SEQUITUR**







## **WIZARD OF ID**







#### **ROSE IS ROSE**







#### JANRIC CLASSIC SUDOKU

Fill in the blank cells using numbers 1 to 9. Each number can appear only once in each row, column and 3x3 block. Use logic and process elimination to solve the puzzle. The difficulty level ranges from Bronze (easiest) to Silver to Gold (hardest).

|   | 1 |   | 8 | 7 |   |   | 9 |
|---|---|---|---|---|---|---|---|
|   | 8 | 9 | 3 |   |   |   | 6 |
| 5 |   |   |   | 4 |   |   |   |
|   | 4 | 1 |   |   | 2 |   |   |
|   |   |   | 1 | 5 |   |   |   |
|   |   | 6 |   |   | 9 | 4 |   |
|   |   |   | 4 |   |   |   | 8 |
| 6 |   |   |   | 3 | 1 | 9 |   |
| 8 |   |   | 5 | 1 |   | 7 |   |

#### Rating: GOLD

Solution to 4/15/22

| 8 | 1 | 7 | 5 | 9 | 2 | 4 | 6 | 3 |
|---|---|---|---|---|---|---|---|---|
| 3 | 6 | 5 | 8 | 1 | 4 | 7 | 2