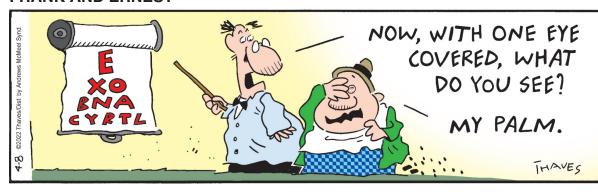

| 16 |    |    | 17 |    |    |    |
|    |    | 18 |    |    | 19 |    |    |    | 20 |    |    |    |
| 21 | 22 |    |    | 23 |    |    |    | 24 |    |    |    |    |
| 25 |    |    | 26 |    | 27 |    | 28 |    |    |    |    |    |
| 29 |    |    |    | 30 |    |    | 31 |    |    | 32 | 33 | 34 |
|    |    |    | 35 |    |    | 36 |    |    | 37 |    |    |    |
| 38 | 39 | 40 |    |    |    | 41 |    | 42 |    | 43 |    |    |
| 44 |    |    |    |    | 45 |    |    |    | 46 |    |    |    |
| 47 |    |    |    | 48 |    |    |    | 49 |    |    | 50 | 51 |
| 52 |    |    |    | 53 |    |    |    | 54 |    |    |    |    |
| 55 |    |    |    | 56 |    |    |    | 57 |    |    |    |    |
|    |    |    |    |    |    |    |    |    |    |    |    |    |

#### FRANK AND ERNEST



#### **THATABABY**



#### PHOEBE AND HER UNICORN



#### **LOLA**







#### SIX CHIX



### **MUTTS**







### **BABY BLUES**







## **ZITS**







### JANRIC CLASSIC SUDOKU

Fill in the blank cells using numbers 1 to 9. Each number can appear only once in each row, column and 3x3 block. Use logic and process elimination to solve the puzzle. The difficulty level ranges from Bronze (easiest) to Silver to Gold (hardest).

|   | 4 |   |   | 1 | 8 | 7 |   |   | F                                               |
|---|---|---|---|---|---|---|---|---|-------------------------------------------------|
| 6 |   | 5 |   |   |   |   | 1 |   |                                                 |
|   |   |   | 3 |   | 6 | 9 |   | 5 | mox                                             |
|   |   | 2 |