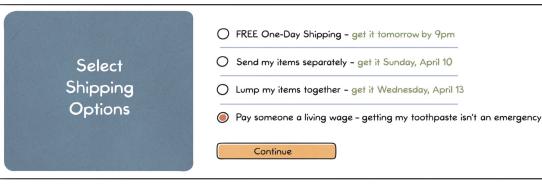

ARIES (March 21-April 19). Whether you choose to hang back and observe or jump in and participate, do it because you want to, not because someone is pressuring you. If you

TAURUS (April 20-May 20).

yourself, here it is.

need support in standing up for

There's someone watching your moves today and probably commenting on them a little more than you'd like. If you can get past the annoyance of this, you may find value in the actual advice.

GEMINI (May 21-June 21).

Emotions warp the space-time continuum. Fear, waiting and discomfort make the seconds go by agonizingly slow. Joy, fascination and fun speed things

CANCER (June 22-July 22).

You're adaptable but principled. It is possible to bend without violating the rules you hold sacred, but it is not quite obvious how to do this. Brainstorm with a partner to come up with possible solutions.

LEO (July 23-Aug. 22). Either you will notice signs of trouble ahead or you will see that where you're headed isn't the destination you imagined it would be. The fates are on your side as you pivot.

VIRGO (Aug. 23-Sept. 22).

Criticism should be gentle. Your aim is not to tear anyone down but to promote growth in the person you're advising — especially if that person is you.

LIBRA (Sept. 23-Oct. 23).

There's a nugget of gold in a relationship that you haven't uncovered. Finding it will be a process of chipping away at superficialities and washing away layers of protection and ego that separate us all.