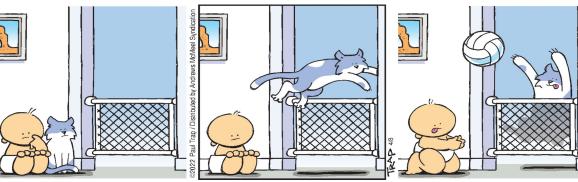

|    |    |    |
|    |    | 18 |    |    | 19 |    |    |    | 20 |    |    |    |
| 21 | 22 |    |    | 23 |    |    |    | 24 |    |    |    |    |
| 25 |    |    | 26 |    | 27 |    | 28 |    |    |    |    |    |
| 29 |    |    |    | 30 |    |    | 31 |    |    | 32 | 33 | 34 |
|    |    |    | 35 |    |    | 36 |    |    | 37 |    |    |    |
| 38 | 39 | 40 |    |    |    | 41 |    | 42 |    | 43 |    |    |
| 44 |    |    |    |    | 45 |    |    |    | 46 |    |    |    |
| 47 |    |    |    | 48 |    |    |    | 49 |    |    | 50 | 51 |
| 52 |    |    |    | 53 |    |    |    | 54 |    |    |    |    |
| 55 |    |    |    | 56 |    |    |    | 57 |    |    |    |    |
|    |    |    |    |    |    |    |    |    |    |    |    |    |

#### FRANK AND ERNEST



#### **THATABABY**



#### PHOEBE AND HER UNICORN



#### **LOLA**







#### SIX CHIX



### **MUTTS**







### **BABY BLUES**







## **ZITS**







### JANRIC CLASSIC SUDOKU

Fill in the blank cells using numbers 1 to 9. Each number can appear only once in each row, column and 3x3 block. Use logic and process elimination to solve the puzzle. The difficulty level ranges from Bronze (easiest) to Silver to Gold (hardest).

|   | 4 |   |   | 1 | 8 | 7 |   |   | F                                               |
|---|---|---|---|---|---|---|---|---|-------------------------------------------------|
| 6 |   | 5 |   |   |   |   | 1 |   |                                                 |
|   |   |   | 3 |   | 6 | 9 |   | 5 | mox                                             |
|   |   | 2 |   | 8 |   |   | 7 |