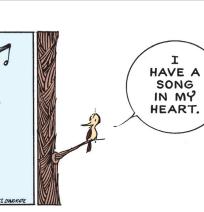

| Ε | Α | V | Е |  |
| Τ | Ν                       | Т |   | E | D | Ε | Ν |   | R | Α | Τ | Ν |  |

# 21 Power co.

- supply
  - 22 "Peter Pan"
  - pooch **23** Soft
  - leather
  - 25 Model
  - Christie
  - 26 Pharma-
  - ceutical
  - 27 Sicilian
  - peak
  - 29 Gullet
  - 31 —
  - Salvador
  - 33 Sports
  - jacket
  - 34 Block-
  - dropping game
- 36 Inky stain
- **37** Red
  - planet **38** Okla-
  - homa tribe
  - 39 Abode **40** Out of
  - control
  - 43 "- Little Teapot"
  - 44 Post-op area 45 Monk's
  - title 46 Rock's Brian

10

11

### 12 13 14 15 16 17 18 19 23 20 21 22 24 25 26 27 28 29 30 31 32 33 34 35 36 37 38 39 40 41 42 43 45 46 44 47 48 49 50

## FRANK AND ERNEST



### **THATABABY**





### PHOEBE AND HER UNICORN



## **LOLA**









### SIX CHIX



# **MUTTS**







3.29

# **BABY BLUES**













JANRIC CLASSIC SUDOKU Fill in the blank cells using numbers 1 to 9. Each number can appear only once in each row, column and 3x3 block. Use logic and process elimination to solve the puzzle. The difficulty level ranges from Bronze (easiest) to Silver to Gold (hardest).

|   | 2 | 3 |   | 4 | 7 |   | 6 |   |
|---|---|---|---|---|---|---|---|---|
| 5 |   |   |   |   |   |   | 4 |   |
|   | 1 |   | 2 |   | 5 | 9 |   | 7 |
|   |   | 6 |   | 5 |   |   | 8 | 9 |
|   | 4 |   | 8 |   | 6 |   | 5 |   |
| 1 | 5 |   |   | 3 |   | 7 |   |   |
| 4 |   | 2 | 3 |   | 8 |   | 7 |   |
|   | 6 |   |   |   |   |   |   | 2 |
|   | 7 |   | 6 | 9 |   | 8 | 1 |   |

# Rating: BRONZE

Solution to 3/26/22

| 5 | 3 | 4 | 8 | 9 | 1 | 7 | 2 | 6 |
|---|---|---|---|---|---|---|---|