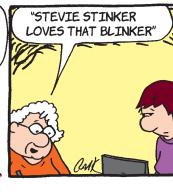

| Е |   | Κ | Ε | R | П |   | Ε | Α | V | Е |  |
| Τ | Ν                       | Т |   | E | D | Ε | Ν |   | R | Α | Τ | Ν |  |

# 21 Power co.

- supply
  - 22 "Peter Pan"
  - pooch **23** Soft
  - leather
  - 25 Model
  - Christie
  - 26 Pharma-
  - ceutical
  - 27 Sicilian
  - peak
  - 29 Gullet
  - 31 —
  - Salvador
  - 33 Sports
  - jacket
  - 34 Block-
  - dropping game
- 36 Inky stain
- **37** Red
  - planet **38** Okla-
  - homa tribe
  - 39 Abode **40** Out of
  - control
  - 43 "- Little Teapot"
  - 44 Post-op area 45 Monk's
  - title 46 Rock's Brian

10

11

### 12 13 14 15 16 17 18 19 23 20 21 22 24 25 26 27 28 29 30 31 32 33 34 35 36 37 38 39 40 41 42 43 45 46 44 47 48 49 50

## FRANK AND ERNEST



### **THATABABY**





### PHOEBE AND HER UNICORN



## **LOLA**









### SIX CHIX



# **MUTTS**







3.29

# **BABY BLUES**













JANRIC CLASSIC SUDOKU Fill in the blank cells using numbers 1 to 9. Each number can appear only once in each row, column and 3x3 block. Use logic and process elimination to solve the puzzle. The difficulty level ranges from Bronze (easiest) to Silver to Gold (hardest).

|   | 2 | 3 |   | 4 | 7 |   | 6 |   |
|---|---|---|---|---|---|---|---|---|
| 5 |   |   |   |   |   |   | 4 |   |
|   | 1 |   | 2 |   | 5 | 9 |   | 7 |
|   |   | 6 |   | 5 |   |   | 8 | 9 |
|   | 4 |   | 8 |   | 6 |   | 5 |   |
| 1 | 5 |   |   | 3 |   | 7 |   |   |
| 4 |   | 2 | 3 |   | 8 |   | 7 |   |
|   | 6 |   |   |   |   |   |   | 2 |
|   | 7 |   | 6 | 9 |   | 8 | 1 |   |

# Rating: BRONZE

Solution to 3/26/22

| 5 | 3 | 4 | 8 | 9 | 1 | 7 | 2 | 6