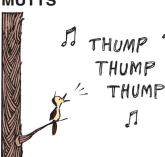

|   | Ε | Α | V | Е |  |
| Τ | Ν                       | Т |   | E | D | Ε | Ν |   | R | Α | Τ | Ν |  |

# 21 Power co.

- supply
  - 22 "Peter Pan"
  - pooch **23** Soft
  - leather
  - 25 Model
  - Christie
  - 26 Pharma-
  - ceutical
  - 27 Sicilian
  - peak
  - 29 Gullet
  - 31 —
  - Salvador
  - 33 Sports
  - jacket
  - 34 Block-
  - dropping game
- 36 Inky stain
- **37** Red
  - planet **38** Okla-
  - homa tribe
  - 39 Abode **40** Out of
  - control
  - 43 "- Little Teapot"
  - 44 Post-op area 45 Monk's
  - title 46 Rock's Brian

10

11

### 12 13 14 15 16 17 18 19 23 20 21 22 24 25 26 27 28 29 30 31 32 33 34 35 36 37 38 39 40 41 42 43 45 46 44 47 48 49 50

## FRANK AND ERNEST



### **THATABABY**





### PHOEBE AND HER UNICORN



## **LOLA**









### SIX CHIX



# **MUTTS**







3.29

# **BABY BLUES**













JANRIC CLASSIC SUDOKU Fill in the blank cells using numbers 1 to 9. Each number can appear only once in each row, column and 3x3 block. Use logic and process elimination to solve the puzzle. The difficulty level ranges from Bronze (easiest) to Silver to Gold (hardest).

|   | 2 | 3 |   | 4 | 7 |   | 6 |   |
|---|---|---|---|---|---|---|---|---|
| 5 |   |   |   |   |   |   | 4 |   |
|   | 1 |   | 2 |   | 5 | 9 |   | 7 |
|   |   | 6 |   | 5 |   |   | 8 | 9 |
|   | 4 |   | 8 |   | 6 |   | 5 |   |
| 1 | 5 |   |   | 3 |   | 7 |   |   |
| 4 |   | 2 | 3 |   | 8 |   | 7 |   |
|   | 6 |   |   |   |   |   |   | 2 |
|   | 7 |   | 6 | 9 |   | 8 | 1 |   |

# Rating: BRONZE

Solution to 3/26/22

| 5 | 3 | 4 | 8 | 9 | 1 | 7 | 2 | 6 |
|---|---|---|---|---|---|---|