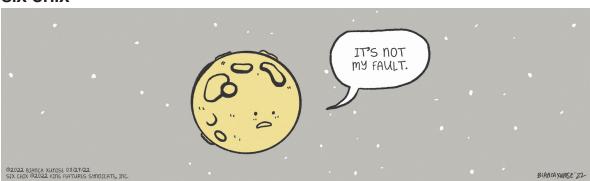

Κ | Ε | R | П |   | Ε | Α | V | Е |  |
| Τ | Ν                       | Т |   | E | D | Ε | Ν |   | R | Α | Τ | Ν |  |

# 21 Power co.

- supply
  - 22 "Peter Pan"
  - pooch **23** Soft
  - leather
  - 25 Model
  - Christie
  - 26 Pharma-
  - ceutical
  - 27 Sicilian
  - peak
  - 29 Gullet
  - 31 —
  - Salvador
  - 33 Sports
  - jacket
  - 34 Block-
  - dropping game
- 36 Inky stain
- **37** Red
  - planet **38** Okla-
  - homa tribe
  - 39 Abode **40** Out of
  - control
  - 43 "- Little Teapot"
  - 44 Post-op area 45 Monk's
  - title 46 Rock's Brian

10

11

### 12 13 14 15 16 17 18 19 23 20 21 22 24 25 26 27 28 29 30 31 32 33 34 35 36 37 38 39 40 41 42 43 45 46 44 47 48 49 50

## FRANK AND ERNEST



### **THATABABY**





### PHOEBE AND HER UNICORN



## **LOLA**









### SIX CHIX



# **MUTTS**







3.29

# **BABY BLUES**













JANRIC CLASSIC SUDOKU Fill in the blank cells using numbers 1 to 9. Each number can appear only once in each row, column and 3x3 block. Use logic and process elimination to solve the puzzle. The difficulty level ranges from Bronze (easiest) to Silver to Gold (hardest).

|   | 2 | 3 |   | 4 | 7 |   | 6 |   |
|---|---|---|---|---|---|---|---|---|
| 5 |   |   |   |   |   |   | 4 |   |
|   | 1 |   | 2 |   | 5 | 9 |   | 7 |
|   |   | 6 |   | 5 |   |   | 8 | 9 |
|   | 4 |   | 8 |   | 6 |   | 5 |   |
| 1 | 5 |   |   | 3 |   | 7 |   |   |
| 4 |   | 2 | 3 |   | 8 |   | 7 |   |
|   | 6 |   |   |   |   |   |   | 2 |
|   | 7 |   | 6 | 9 |   | 8 | 1 |   |

# Rating: BRONZE

Solution to 3/26/22

| 5 | 3 | 4 | 8 | 9 | 1 | 7 | 2 | 6 |
|---|---|---|-