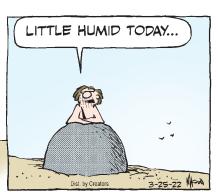

### **RHYMES WITH ORANGE**





### B.C.







### **DILBERT**







### **BIZARRO**



# **NON SEQUITUR**





# **WIZARD OF ID**









# **ROSE IS ROSE**





# JANRIC CLASSIC SUDOKU

Fill in the blank cells using numbers 1 to 9. Each number can appear only once in each row, column and 3x3 block. Use logic and process elimination to solve the puzzle. The difficulty level ranges from Bronze (easiest) to Silver to Gold (hardest).

|   | 3 |   | 8 |   |   |   | 2 |   |                                                |
|---|---|---|---|---|---|---|---|---|------------------------------------------------|
|   | 7 |   |   | 5 |   | 1 |   | 3 |                                                |
|   |   |   | 7 |   | 6 |   | 5 |   | mo                                             |
|   |   | 3 |   |   | 8 |   |   | 2 | © 2022 Janric Enterp