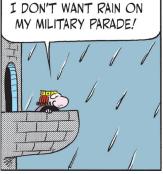

### **RHYMES WITH ORANGE**





### B.C.







### **DILBERT**







### **BIZARRO**



# **NON SEQUITUR**





# **WIZARD OF ID**









# **ROSE IS ROSE**





# JANRIC CLASSIC SUDOKU

Fill in the blank cells using numbers 1 to 9. Each number can appear only once in each row, column and 3x3 block. Use logic and process elimination to solve the puzzle. The difficulty level ranges from Bronze (easiest) to Silver to Gold (hardest).

|   | 3 |   | 8 |   |   |   | 2 |   |                                                |
|---|---|---|---|---|---|---|---|---|------------------------------------------------|
|   | 7 |   |   | 5 |   | 1 |   | 3 |                                                |
|   |   |   | 7 |   | 6 |   | 5 |   | mo                                             |
|   |   | 3 |   |   | 8 |   |   | 2 | © 2022 Janric Enterprises Dist by creators com |
|   | 2 |   |   | 4 |   |   | 7 |   | t hy or