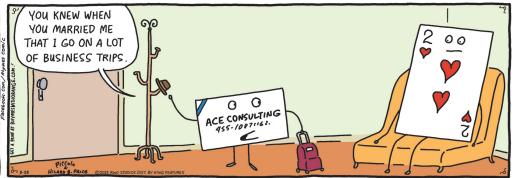

### **RHYMES WITH ORANGE**





### B.C.







### **DILBERT**







### **BIZARRO**



# **NON SEQUITUR**





# **WIZARD OF ID**









# **ROSE IS ROSE**





# JANRIC CLASSIC SUDOKU

Fill in the blank cells using numbers 1 to 9. Each number can appear only once in each row, column and 3x3 block. Use logic and process elimination to solve the puzzle. The difficulty level ranges from Bronze (easiest) to Silver to Gold (hardest).

|   | 3 |   | 8 |   |   |   | 2 |   |                                                |
|---|---|---|---|---|---|---|---|---|------------------------------------------------|
|   | 7 |   |   | 5 |   | 1 |   | 3 |                                                |
|   |   |   | 7 |   | 6 |   | 5 |   | mo                                             |
|   |   | 3 |   |   | 8 |   |   | 2 | © 20