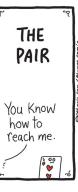

### **RHYMES WITH ORANGE**





### B.C.







### **DILBERT**







### **BIZARRO**



# **NON SEQUITUR**





# **WIZARD OF ID**









# **ROSE IS ROSE**





# JANRIC CLASSIC SUDOKU

Fill in the blank cells using numbers 1 to 9. Each number can appear only once in each row, column and 3x3 block. Use logic and process elimination to solve the puzzle. The difficulty level ranges from Bronze (easiest) to Silver to Gold (hardest).

|   | 3 |   | 8 |   |   |   | 2 |   |                                                |
|---|---|---|---|---|---|---|---|---|------------------------------------------------|
|   | 7 |   |   | 5 |   | 1 |   | 3 |                                                |
|   |   |   | 7 |   | 6 |   | 5 |   | mo                                             |
|   |   | 3 |   |   | 8 |   |   | 2 | ©