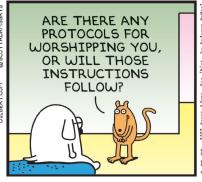

### **RHYMES WITH ORANGE**





### B.C.







### **DILBERT**







### **BIZARRO**



# **NON SEQUITUR**





# **WIZARD OF ID**









# **ROSE IS ROSE**





# JANRIC CLASSIC SUDOKU

Fill in the blank cells using numbers 1 to 9. Each number can appear only once in each row, column and 3x3 block. Use logic and process elimination to solve the puzzle. The difficulty level ranges from Bronze (easiest) to Silver to Gold (hardest).

|   | 3 |   | 8 |   |   |   | 2 |   |                                                |
|---|---|---|---|---|---|---|---|---|------------------------------------------------|
|   | 7 |   |   | 5 |   | 1 |   | 3 |                                                |
|   |   |   | 7 |   | 6 |   | 5 |   | mo                                             |
|   |   | 3 |   |   | 8 |   |   | 2 | © 2022 Janric Enterprises Dist by creator