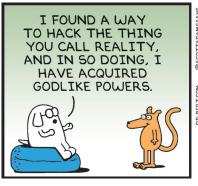

### **RHYMES WITH ORANGE**





### B.C.







### **DILBERT**







### **BIZARRO**



# **NON SEQUITUR**





# **WIZARD OF ID**









# **ROSE IS ROSE**





# JANRIC CLASSIC SUDOKU

Fill in the blank cells using numbers 1 to 9. Each number can appear only once in each row, column and 3x3 block. Use logic and process elimination to solve the puzzle. The difficulty level ranges from Bronze (easiest) to Silver to Gold (hardest).

|   | 3 |   | 8 |   |   |   | 2 |   |                                                |
|---|---|---|---|---|---|---|---|---|------------------------------------------------|
|   | 7 |   |   | 5 |   | 1 |   | 3 |                                                |
|   |   |   | 7 |   | 6 |   | 5 |   | mo                                             |
|   |   | 3 |   |   | 8 |   |   | 2 | © 2022 Janric Enterprises Dist by creat