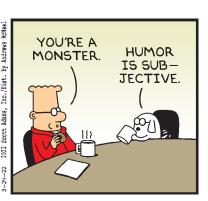

### **BLONDIE**







#### RHYMES WITH ORANGE





### B.C.



### **DILBERT**







### **BIZARRO**



### **NON SEQUITUR**









### **WIZARD OF ID**







# **ROSE IS ROSE**

3/24/22









#### BE PREPARED FOR YOUR MOMENT IN THE GPOTLIGHT!

# JANRIC CLASSIC SUDOKU

Fill in the blank cells using numbers 1 to 9. Each number can appear only once in each row, column and 3x3 block. Use logic and process elimination to solve the puzzle. The difficulty level ranges from Bronze (easiest) to Silver to Gold (hardest).

|        |   | 6 | 7 |   |   | 2 |   | 4 |  |
|--------|---|---|---|---|---|---|---|---|--|
|        |   |   |   | 5 | 6 |   | 9 |   |  |
| 2<br>6 | 9 |   | 4 |   | 1 | 7 |   |   |  |
| 6      | 2 |   | 1 |   |   | 9 |   | 3 |  |
|        |   | 5 |   | 8 |   | 4 |   |   |  |
| 3      |   | 4 |   |   | 7 |   | 2 | 5 |  |
|        |   | 2 | 8 |   | 4 |   | 1