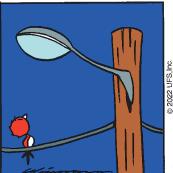

### **BLONDIE**







#### RHYMES WITH ORANGE





### B.C.



### **DILBERT**







### **BIZARRO**



### **NON SEQUITUR**









### **WIZARD OF ID**







# **ROSE IS ROSE**

3/24/22









#### BE PREPARED FOR YOUR MOMENT IN THE GPOTLIGHT!

# JANRIC CLASSIC SUDOKU

Fill in the blank cells using numbers 1 to 9. Each number can appear only once in each row, column and 3x3 block. Use logic and process elimination to solve the puzzle. The difficulty level ranges from Bronze (easiest) to Silver to Gold (hardest).

|        |   | 6 | 7 |   |   | 2 |   | 4 |  |
|--------|---|---|---|---|---|---|---|---|--|
|        |   |   |   | 5 | 6 |   | 9 |   |  |
| 2<br>6 | 9 |   | 4 |   | 1 | 7 |   |   |  |
| 6      | 2 |   | 1 |   |   | 9 |   | 3 |  |
|        |   | 5 |   | 8 |   | 4 |   |   |  |
| 3      |   | 4 |   |   | 7 |   | 2 | 5 |  |
|        |   | 2 | 8 |   | 4 |   | 1 | 9 |  |
|        | 4 |   | 6 | 1 |   |   |   |   |  |
| 7      |   | 1 |   |   | 9 | 6 |   |   |  |

# Rat