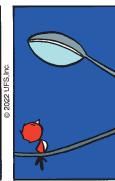

### **BLONDIE**







#### RHYMES WITH ORANGE





### B.C.



### **DILBERT**







### **BIZARRO**



### **NON SEQUITUR**









### **WIZARD OF ID**







# **ROSE IS ROSE**

3/24/22









#### BE PREPARED FOR YOUR MOMENT IN THE GPOTLIGHT!

# JANRIC CLASSIC SUDOKU

Fill in the blank cells using numbers 1 to 9. Each number can appear only once in each row, column and 3x3 block. Use logic and process elimination to solve the puzzle. The difficulty level ranges from Bronze (easiest) to Silver to Gold (hardest).

|        |   | 6 | 7 |   |   | 2 |   | 4 |  |
|--------|---|---|---|---|---|---|---|---|--|
|        |   |   |   | 5 | 6 |   | 9 |   |  |
| 2<br>6 | 9 |   | 4 |   | 1 | 7 |   |   |  |
| 6      | 2 |   | 1 |   |   | 9 |   | 3 |  |
|        |   | 5 |   | 8 |   | 4 |   |   |  |
| 3      |   | 4 |   |   | 7 |   | 2 | 5 |  |
|        |   | 2 | 8 |   | 4 |   | 1 | 9 |  |
|        | 4 |   | 6 | 1 |   |   |   |   |  |
| 7      |   | 1 |   |   | 9 | 6 |   |   |  |

# Ratin