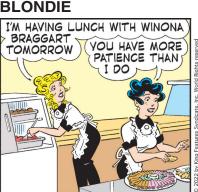

### **BLONDIE**







#### RHYMES WITH ORANGE





### B.C.



### **DILBERT**







### **BIZARRO**



### **NON SEQUITUR**









### **WIZARD OF ID**







# **ROSE IS ROSE**

3/24/22









#### BE PREPARED FOR YOUR MOMENT IN THE GPOTLIGHT!

# JANRIC CLASSIC SUDOKU

Fill in the blank cells using numbers 1 to 9. Each number can appear only once in each row, column and 3x3 block. Use logic and process elimination to solve the puzzle. The difficulty level ranges from Bronze (easiest) to Silver to Gold (hardest).

|        |   | 6 | 7 |   |   | 2 |   | 4 |  |
|--------|---|---|---|---|---|---|---|---|--|
|        |   |   |   | 5 | 6 |   | 9 |   |  |
| 2<br>6 | 9 |   | 4 |   | 1 | 7 |   |   |  |
| 6      | 2 |   | 1 |   |   | 9 |   | 3 |  |
|        |   | 5 |   | 8 |   | 4 |   |   |  |
| 3      |   |