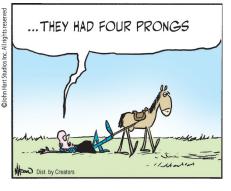

### **BLONDIE**







#### RHYMES WITH ORANGE





### B.C.



### **DILBERT**







### **BIZARRO**



### **NON SEQUITUR**









### **WIZARD OF ID**







# **ROSE IS ROSE**

3/24/22









#### BE PREPARED FOR YOUR MOMENT IN THE GPOTLIGHT!

# JANRIC CLASSIC SUDOKU

Fill in the blank cells using numbers 1 to 9. Each number can appear only once in each row, column and 3x3 block. Use logic and process elimination to solve the puzzle. The difficulty level ranges from Bronze (easiest) to Silver to Gold (hardest).

|        |   | 6 | 7 |   |   | 2 |   | 4 |  |
|--------|---|---|---|---|---|---|---|---|--|
|        |   |   |   | 5 | 6 |   | 9 |   |  |
| 2<br>6 | 9 |   | 4 |   | 1 | 7 |   |   |  |
| 6      | 2 |   | 1 |   |   | 9 |   | 3 |  |
|        |   | 5 |   | 8 |   | 4 |   |   |  |
| 3      |   | 4 |   |   | 7 |   | 2 | 5 |  |
|        |   | 2 | 8 |   | 4 |   | 1 | 9 |  |
|        | 4 |   | 6 | 1 |   |   |   |   |  |
| 7      |   | 1 |