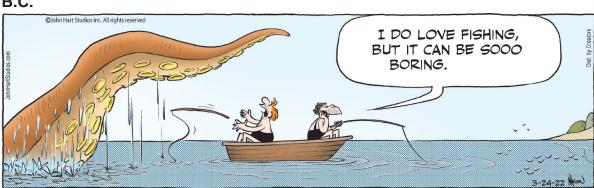

### **BLONDIE**







#### RHYMES WITH ORANGE





### B.C.



### **DILBERT**







### **BIZARRO**



### **NON SEQUITUR**









### **WIZARD OF ID**







# **ROSE IS ROSE**

3/24/22









#### BE PREPARED FOR YOUR MOMENT IN THE GPOTLIGHT!

# JANRIC CLASSIC SUDOKU

Fill in the blank cells using numbers 1 to 9. Each number can appear only once in each row, column and 3x3 block. Use logic and process elimination to solve the puzzle. The difficulty level ranges from Bronze (easiest) to Silver to Gold (hardest).

|        |   | 6 | 7 |   |   | 2 |   | 4 |  |
|--------|---|---|---|---|---|---|---|---|--|
|        |   |   |   | 5 | 6 |   | 9 |   |  |
| 2<br>6 | 9 |   | 4 |   | 1 | 7 |   |   |  |
| 6      | 2 |   | 1 |   |   | 9 |   | 3 |  |
|        |   | 5 |   | 8 |   | 4 |   |   |  |
| 3      |   | 4 |   |   | 7 |   | 2 | 5 |  |
|        |