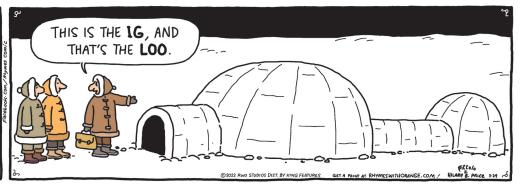

### **BLONDIE**







#### RHYMES WITH ORANGE





### B.C.



### **DILBERT**







### **BIZARRO**



### **NON SEQUITUR**









### **WIZARD OF ID**







# **ROSE IS ROSE**

3/24/22









#### BE PREPARED FOR YOUR MOMENT IN THE GPOTLIGHT!

# JANRIC CLASSIC SUDOKU

Fill in the blank cells using numbers 1 to 9. Each number can appear only once in each row, column and 3x3 block. Use logic and process elimination to solve the puzzle. The difficulty level ranges from Bronze (easiest) to Silver to Gold (hardest).

|        |   | 6 | 7 |   |   | 2 |   | 4 |  |
|--------|---|---|---|---|---|---|---|---|--|
|        |   |   |   | 5 | 6 |   | 9 |   |  |
| 2<br>6 | 9 |   | 4 |   | 1 | 7 |   |   |  |
| 6      | 2 |   | 1 |   |   | 9 |   | 3 |  |
|        |   | 5 |   | 8 |   | 4 |   |   |  |
| 3      |   | 4 |   |   | 7 |   | 2 | 5 |  |
|