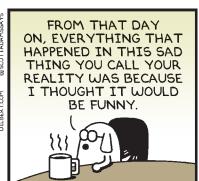

### **BLONDIE**







#### RHYMES WITH ORANGE





### B.C.



### **DILBERT**







### **BIZARRO**



### **NON SEQUITUR**









### **WIZARD OF ID**







# **ROSE IS ROSE**

3/24/22









#### BE PREPARED FOR YOUR MOMENT IN THE GPOTLIGHT!

# JANRIC CLASSIC SUDOKU

Fill in the blank cells using numbers 1 to 9. Each number can appear only once in each row, column and 3x3 block. Use logic and process elimination to solve the puzzle. The difficulty level ranges from Bronze (easiest) to Silver to Gold (hardest).

|        |   | 6 | 7 |   |   | 2 |   | 4 |  |
|--------|---|---|---|---|---|---|---|---|--|
|        |   |   |   | 5 | 6 |   | 9 |   |  |
| 2<br>6 | 9 |   | 4 |   | 1 | 7 |   |   |  |
| 6      | 2 |   | 1 |   |   | 9 |   | 3 |  |
|        |   | 5 |   | 8 |   | 4 |   |   |  |
| 3      |   | 4 |   |   | 7 |   | 2 | 5 |  |
|        |   | 2 | 8 |   | 4 |   |