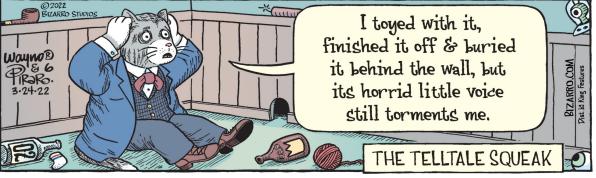

### **BLONDIE**







#### RHYMES WITH ORANGE





### B.C.



### **DILBERT**







### **BIZARRO**



### **NON SEQUITUR**









### **WIZARD OF ID**







# **ROSE IS ROSE**

3/24/22









#### BE PREPARED FOR YOUR MOMENT IN THE GPOTLIGHT!

# JANRIC CLASSIC SUDOKU

Fill in the blank cells using numbers 1 to 9. Each number can appear only once in each row, column and 3x3 block. Use logic and process elimination to solve the puzzle. The difficulty level ranges from Bronze (easiest) to Silver to Gold (hardest).

|        |   | 6 | 7 |   |   | 2 |   | 4 |  |
|--------|---|---|---|---|---|---|---|---|--|
|        |   |   |   | 5 | 6 |   | 9 |   |  |
| 2<br>6 | 9 |   | 4 |   | 1 | 7 |   |   |  |
| 6      | 2 |   | 1 |   |   | 9 |   | 3 |  |
|        |   | 5 |   | 8 |   | 4 |   |   |  |
| 3      |   | 4 |   |   | 7 |   | 2 | 5 |  |
|        |   | 2 | 8 |   | 4 |   | 1 | 9 |  |
|