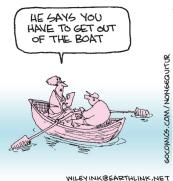

### **BLONDIE**







#### RHYMES WITH ORANGE





### B.C.



### **DILBERT**







### **BIZARRO**



### **NON SEQUITUR**









### **WIZARD OF ID**







# **ROSE IS ROSE**

3/24/22









#### BE PREPARED FOR YOUR MOMENT IN THE GPOTLIGHT!

# JANRIC CLASSIC SUDOKU

Fill in the blank cells using numbers 1 to 9. Each number can appear only once in each row, column and 3x3 block. Use logic and process elimination to solve the puzzle. The difficulty level ranges from Bronze (easiest) to Silver to Gold (hardest).

|        |   | 6 | 7 |   |   | 2 |   | 4 |  |
|--------|---|---|---|---|---|---|---|---|--|
|        |   |   |   | 5 | 6 |   | 9 |   |  |
| 2<br>6 | 9 |   | 4 |   | 1 | 7 |   |   |  |
| 6      | 2 |   | 1 |   |   | 9 |   | 3 |  |
|        |   | 5 |   | 8 |   | 4 |   |   |  |
| 3      |   | 4 |   |   | 7 |   | 2 | 5 |  |
|        |   | 2 | 8 |   | 4 |   | 1 | 9 |  |
|        | 4 |   | 6 | 1 |   |   |   |