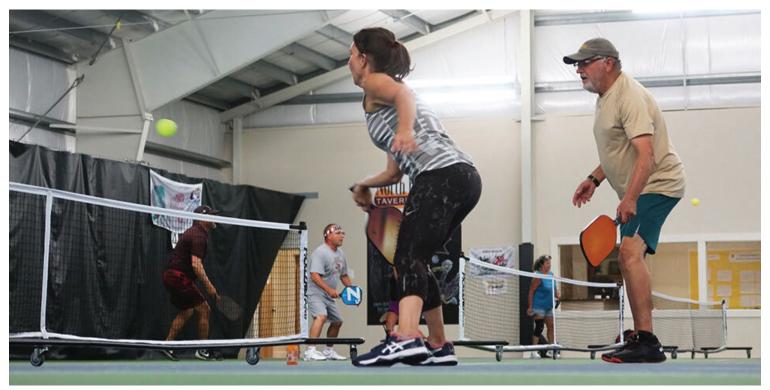

## Pickleball picks up on the North Coast

By GARY HENLEY

The Astorian

Pickleball is king among many recreational enthusiasts on the North Coast. With the coming of spring weather, pickleballers will soon be taking to the outdoor courts. Pickleball is readily available indoors, including at the Sunset Empire Park and Recreation District gym in Seaside. The gym is open on Mondays and Thursdays from 9 to 11 a.m. Admission is \$3 for those who live in the Sunset Recreation District and \$4 for all others. Discounts are also available for those involved in senior programs.

Gearhart features two outdoor courts at Pacific Way and S. Marion Avenue, which are both free and open to all. The Camp Rilea gym in Warrenton also has courts available on Wednesdays and Saturdays from 9:30 to 11:30 a.m. for a \$3 playing fee. No reservations are needed and all levels are welcome, with friendly coaching available. Loaner paddles and balls are also provided.

Nikki Davidson/The Astorian

See Page 9 The Lighthouse Oceanfront Resort in Long Beach hosts a Thursday night pickleball league.

Our **friendly** and **dedicated Physicians and Physician Assistants** are available for all of your **routine healthcare needs**, not just for emergency situations!