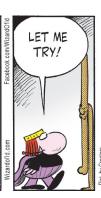

#### RHYMES WITH ORANGE





#### B.C.







#### **DILBERT**







#### **BIZARRO**



#### **NON SEQUITUR**



### **WIZARD OF ID**









## **ROSE IS ROSE**







## JANRIC CLASSIC SUDOKU

Fill in the blank cells using numbers 1 to 9. Each number can appear only once in each row, column and 3x3 block. Use logic and process elimination to solve the puzzle. The difficulty level ranges from Bronze (easiest) to Silver to Gold (hardest).

|         |   |   |   | , |   |   |   |   |
|---------|---|---|---|---|---|---|---|---|
|         |   |   | 8 |   |   | 6 |   | 4 |
|         |   | 3 |   | 5 | 7 | 9 |   |   |
| 8       |   | 6 |   |   |   |   | 3 | 7 |
|         | 3 |   |   | 2 |   |   |   |   |
| 6       |   | 8 |   |   |   | 5 |   | 2 |
|         |   |   |   | 7 |   |   | 8 |   |
| 2       | 9 |   |   |   |   | 4 |   | 3 |
|         |   | 4 | 1 | 6 |   | 7 |   |   |
| 5       |   | 7 |   |   | 3 |   |   |   |
| 3/15/2