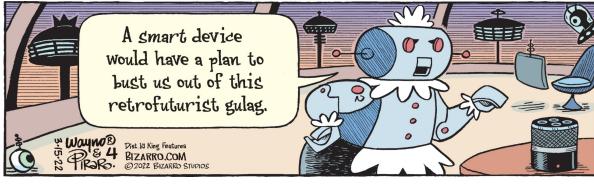

#### RHYMES WITH ORANGE





#### B.C.







#### **DILBERT**







#### **BIZARRO**



#### **NON SEQUITUR**



### **WIZARD OF ID**









## **ROSE IS ROSE**







## JANRIC CLASSIC SUDOKU

Fill in the blank cells using numbers 1 to 9. Each number can appear only once in each row, column and 3x3 block. Use logic and process elimination to solve the puzzle. The difficulty level ranges from Bronze (easiest) to Silver to Gold (hardest).

|         |   |   |   | , |   |   |   |   |
|---------|---|---|---|---|---|---|---|---|
|         |   |   | 8 |   |   | 6 |   | 4 |
|         |   | 3 |   | 5 | 7 | 9 |   |   |
| 8       |   | 6 |   |   |   |   | 3 | 7 |
|         | 3 |   |   | 2 |   |   |   |   |
| 6       |   | 8 |   |   |   | 5 |   | 2 |
|         |   |   |   | 7 |   |   | 8 |   |
| 2       | 9 |   |   |   |   | 4 |   | 3 |
|         |   | 4 | 1 | 6 |   | 7 |   |   |
|