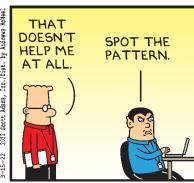

#### RHYMES WITH ORANGE





#### B.C.







#### **DILBERT**







#### **BIZARRO**



#### **NON SEQUITUR**



### **WIZARD OF ID**









## **ROSE IS ROSE**







## JANRIC CLASSIC SUDOKU

Fill in the blank cells using numbers 1 to 9. Each number can appear only once in each row, column and 3x3 block. Use logic and process elimination to solve the puzzle. The difficulty level ranges from Bronze (easiest) to Silver to Gold (hardest).

|         |   |   |   | , |   |   |   |   |
|---------|---|---|---|---|---|---|---|---|
|         |   |   | 8 |   |   | 6 |   | 4 |
|         |   | 3 |   | 5 | 7 | 9 |   |   |
| 8       |   | 6 |   |   |   |   | 3 | 7 |
|         | 3 |   |   | 2 |   |   |   |   |
| 6       |   | 8 |   |   |   | 5 |   | 2 |
|         |   |   |   | 7 |   |   | 8 |   |
| 2       | 9 |   |   |   |   | 4 |   | 3 |
|         |   | 4 | 1 | 6