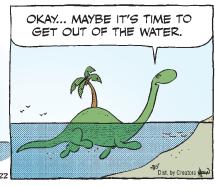

#### RHYMES WITH ORANGE





#### B.C.







#### **DILBERT**







#### **BIZARRO**



#### **NON SEQUITUR**



### **WIZARD OF ID**









## **ROSE IS ROSE**







## JANRIC CLASSIC SUDOKU

Fill in the blank cells using numbers 1 to 9. Each number can appear only once in each row, column and 3x3 block. Use logic and process elimination to solve the puzzle. The difficulty level ranges from Bronze (easiest) to Silver to Gold (hardest).

|         |   |   |   | , |   |   |   |   |
|---------|---|---|---|---|---|---|---|---|
|         |   |   | 8 |   |   | 6 |   | 4 |
|         |   | 3 |   | 5 | 7 | 9 |   |   |
| 8       |   | 6 |   |   |   |   | 3 | 7 |
|         | 3 |   |   | 2 |   |   |   |   |
| 6       |   | 8 |   |   |   | 5 |   | 2 |
|         |   |   |   | 7 |   |   | 8 |   |
| 2       | 9 |   |   |   |   | 4 |   | 3 |
|