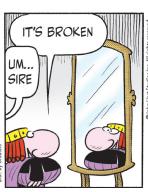

#### RHYMES WITH ORANGE





#### B.C.







#### **DILBERT**







#### **BIZARRO**



#### **NON SEQUITUR**



### **WIZARD OF ID**









## **ROSE IS ROSE**







## JANRIC CLASSIC SUDOKU

Fill in the blank cells using numbers 1 to 9. Each number can appear only once in each row, column and 3x3 block. Use logic and process elimination to solve the puzzle. The difficulty level ranges from Bronze (easiest) to Silver to Gold (hardest).

|         |   |   |   | , |   |   |   |   |
|---------|---|---|---|---|---|---|---|---|
|         |   |   | 8 |   |   | 6 |   | 4 |
|         |   | 3 |   | 5 | 7 | 9 |   |   |
| 8       |   | 6 |   |   |   |   | 3 | 7 |
|         | 3 |   |   | 2 |   |   |   |   |
| 6       |   | 8 |   |   |   | 5 |   | 2 |
|         |   |   |   | 7 |   |   | 8 |   |
| 2       | 9 |   |   |   |   | 4 |   | 3 |
|         |   | 4 | 1 | 6 |   | 7 |   |   |
| 5       |   | 7 |   |   | 3 |   |   |   |
| 3/15/22