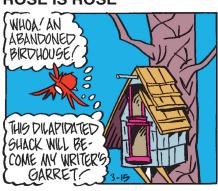

#### RHYMES WITH ORANGE





#### B.C.







#### **DILBERT**







#### **BIZARRO**



#### **NON SEQUITUR**



### **WIZARD OF ID**









## **ROSE IS ROSE**







## JANRIC CLASSIC SUDOKU

Fill in the blank cells using numbers 1 to 9. Each number can appear only once in each row, column and 3x3 block. Use logic and process elimination to solve the puzzle. The difficulty level ranges from Bronze (easiest) to Silver to Gold (hardest).

|         |   |   |   | , |   |   |   |   |
|---------|---|---|---|---|---|---|---|---|
|         |   |   | 8 |   |   | 6 |   | 4 |
|         |   | 3 |   | 5 | 7 | 9 |   |   |
| 8       |   | 6 |   |   |   |   | 3 | 7 |
|         | 3 |   |   | 2 |   |   |   |   |
| 6       |   | 8 |   |   |   | 5 |   | 2 |
|         |   |   |   | 7 |   |   | 8 |   |
| 2       | 9 |   |   |   |   | 4 |   | 3 |
|         |   | 4 | 1 | 6 |   | 7 |   |   |
| 5       |   | 7 |   |   | 3 |   |   |   |
| 3/15/22 |   |   |   |   |   |   |