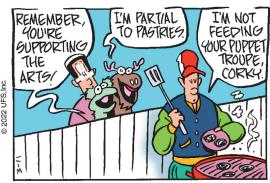

MOVING

DAY





#### **RHYMES WITH ORANGE**



#### B.C.







#### **DILBERT**







#### **BIZARRO**



## **NON SEQUITUR**



## **WIZARD OF ID**









## **ROSE IS ROSE**







## JANRIC CLASSIC SUDOKU

Fill in the blank cells using numbers 1 to 9. Each number can appear only once in each row, column and 3x3 block. Use logic and process elimination to solve the puzzle. The difficulty level ranges from Bronze (easiest) to Silver to Gold (hardest).

| 1       |   | 4 | 7 |   |   |   |   |   | F                                               |
|---------|---|---|---|---|---|---|---|---|-------------------------------------------------|
|         |   |   | 4 | 6 |   |   | 7 |   |                                                 |
|         | 3 |   | 1 |   |   | 8 | 6 |   | mo                                              |
|         | 8 |   |   |   |   | 3 |   |   | eators.c                                        |
| 7       |   |   | 9 |   | 5 |   |   | 6 | t. by cre