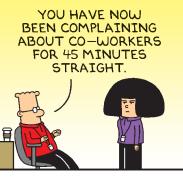

MOVING

DAY





#### **RHYMES WITH ORANGE**



#### B.C.







#### **DILBERT**







#### **BIZARRO**



## **NON SEQUITUR**



## **WIZARD OF ID**









## **ROSE IS ROSE**







## JANRIC CLASSIC SUDOKU

Fill in the blank cells using numbers 1 to 9. Each number can appear only once in each row, column and 3x3 block. Use logic and process elimination to solve the puzzle. The difficulty level ranges from Bronze (easiest) to Silver to Gold (hardest).

| 1       |   | 4 | 7 |   |   |   |   |   | F                                               |
|---------|---|---|---|---|---|---|---|---|-------------------------------------------------|
|         |   |   | 4 | 6 |   |   | 7 |   |                                                 |
|         | 3 |   | 1 |   |   | 8 | 6 |   | mo                                              |
|         | 8 |   |   |   |   | 3 |   |   |