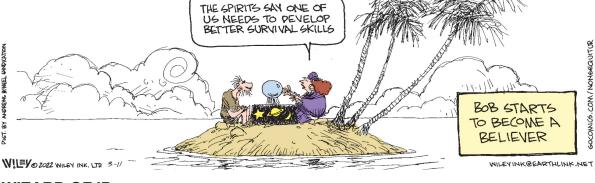

MOVING

DAY





#### **RHYMES WITH ORANGE**



#### B.C.







#### **DILBERT**







#### **BIZARRO**



## **NON SEQUITUR**



## **WIZARD OF ID**









## **ROSE IS ROSE**







## JANRIC CLASSIC SUDOKU

Fill in the blank cells using numbers 1 to 9. Each number can appear only once in each row, column and 3x3 block. Use logic and process elimination to solve the puzzle. The difficulty level ranges from Bronze (easiest) to Silver to Gold (hardest).

| 1       |   | 4 | 7 |   |   |   |   |   | F                                               |
|---------|---|---|---|---|---|---|---|---|-------------------------------------------------|
|         |   |   | 4 | 6 |   |   | 7 |   |                                                 |
|         | 3 |   | 1 |   |   | 8 | 6 |   | mo                                              |
|         | 8 |   |   |   |   | 3 |   |   | eators.c