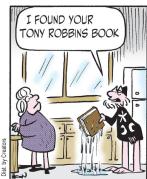

MOVING

DAY





#### **RHYMES WITH ORANGE**



#### B.C.







#### **DILBERT**







#### **BIZARRO**



## **NON SEQUITUR**



## **WIZARD OF ID**









## **ROSE IS ROSE**







## JANRIC CLASSIC SUDOKU

Fill in the blank cells using numbers 1 to 9. Each number can appear only once in each row, column and 3x3 block. Use logic and process elimination to solve the puzzle. The difficulty level ranges from Bronze (easiest) to Silver to Gold (hardest).

| 1       |   | 4 | 7 |   |   |   |   |   | F                                               |
|---------|---|---|---|---|---|---|---|---|-------------------------------------------------|
|         |   |   | 4 | 6 |   |   | 7 |   |                                                 |
|         | 3 |   | 1 |   |   | 8 | 6 |   | mo                                              |
|         | 8 |   |   |   |   | 3 |   |   | eators.c                                        |
| 7       |   |   | 9 |