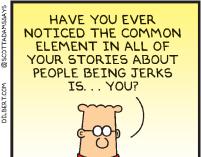

MOVING

DAY





#### **RHYMES WITH ORANGE**



#### B.C.







#### **DILBERT**







#### **BIZARRO**



## **NON SEQUITUR**



## **WIZARD OF ID**









## **ROSE IS ROSE**







## JANRIC CLASSIC SUDOKU

Fill in the blank cells using numbers 1 to 9. Each number can appear only once in each row, column and 3x3 block. Use logic and process elimination to solve the puzzle. The difficulty level ranges from Bronze (easiest) to Silver to Gold (hardest).

| 1       |   | 4 | 7 |   |   |   |   |   | F                                               |
|---------|---|---|---|---|---|---|---|---|-------------------------------------------------|
|         |   |   | 4 | 6 |   |   | 7 |   |                                                 |
|         | 3 |   | 1 |   |   | 8 | 6 |   | mo                                              |
|         | 8 |   |   |   |   | 3 |   |   | ea