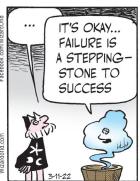

MOVING

DAY





#### **RHYMES WITH ORANGE**



#### B.C.







#### **DILBERT**







#### **BIZARRO**



## **NON SEQUITUR**



## **WIZARD OF ID**









## **ROSE IS ROSE**







## JANRIC CLASSIC SUDOKU

Fill in the blank cells using numbers 1 to 9. Each number can appear only once in each row, column and 3x3 block. Use logic and process elimination to solve the puzzle. The difficulty level ranges from Bronze (easiest) to Silver to Gold (hardest).

| 1       |   | 4 | 7 |   |   |   |   |   | F                                               |
|---------|---|---|---|---|---|---|---|---|-------------------------------------------------|
|         |   |   | 4 | 6 |   |   | 7 |   |                                                 |
|         | 3 |   | 1 |   |   | 8 | 6 |   | mo                                              |
|         | 8 |   |   |   |   | 3 |   |   | eators.c                                        |
| 7       |   |   | 9