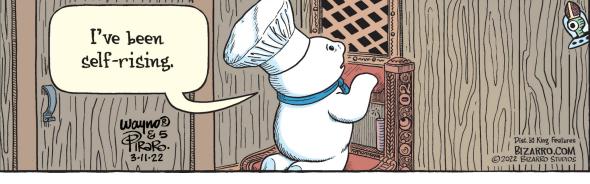

MOVING

DAY





#### **RHYMES WITH ORANGE**



#### B.C.







#### **DILBERT**







#### **BIZARRO**



## **NON SEQUITUR**



## **WIZARD OF ID**









## **ROSE IS ROSE**







## JANRIC CLASSIC SUDOKU

Fill in the blank cells using numbers 1 to 9. Each number can appear only once in each row, column and 3x3 block. Use logic and process elimination to solve the puzzle. The difficulty level ranges from Bronze (easiest) to Silver to Gold (hardest).

| 1       |   | 4 | 7 |   |   |   |   |   | F                                               |
|---------|---|---|---|---|---|---|---|---|-------------------------------------------------|
|         |   |   | 4 | 6 |   |   | 7 |   |                                                 |
|         | 3 |   | 1 |   |   | 8 | 6 |   | mo                                              |
|         | 8 |   |   |   |   | 3 |   |   | eators.c