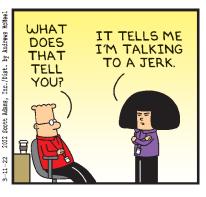

MOVING

DAY





#### **RHYMES WITH ORANGE**



#### B.C.







#### **DILBERT**







#### **BIZARRO**



## **NON SEQUITUR**



## **WIZARD OF ID**









## **ROSE IS ROSE**







## JANRIC CLASSIC SUDOKU

Fill in the blank cells using numbers 1 to 9. Each number can appear only once in each row, column and 3x3 block. Use logic and process elimination to solve the puzzle. The difficulty level ranges from Bronze (easiest) to Silver to Gold (hardest).

| 1       |   | 4 | 7 |   |   |   |   |   | F                                               |
|---------|---|---|---|---|---|---|---|---|-------------------------------------------------|
|         |   |   | 4 | 6 |   |   | 7 |   |                                                 |
|         | 3 |   | 1 |   |   | 8 | 6 |   | mo                                              |
|         | 8 |   |   |   |   | 3 |   |   | eato